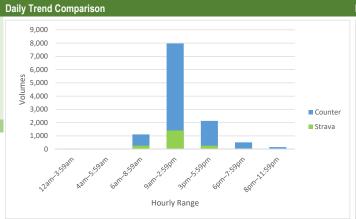

| Counter/Strava Data Comparison |                           |                           |                      |  |  |  |  |
|--------------------------------|---------------------------|---------------------------|----------------------|--|--|--|--|
| Hourly Ranges <sup>1</sup>     | Total Counts <sup>2</sup> | Strava Trips <sup>3</sup> | Percent <sup>4</sup> |  |  |  |  |
| 12am-3:59am                    | 282                       | 4                         | 1.4%                 |  |  |  |  |
| 4am-5:59am                     | 144                       | 134                       | 93.1%                |  |  |  |  |
| 6am-8:59am                     | 1,936                     | 229                       | 11.8%                |  |  |  |  |
| 9am-2:59pm                     | 3,963                     | 492                       | 12.4%                |  |  |  |  |
| 3pm-5:59pm                     | 2,609                     | 465                       | 17.8%                |  |  |  |  |
| 6pm-7:59pm                     | 884                       | 93                        | 10.5%                |  |  |  |  |
| 8pm-11:59pm                    | 897                       | 70                        | 7.8%                 |  |  |  |  |
| Total                          | 10,715                    | 1,487                     | 14%                  |  |  |  |  |