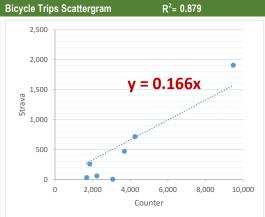

| Counter/Strava Data Comparison |                           |                           |                      |  |  |  |  |
|--------------------------------|---------------------------|---------------------------|----------------------|--|--|--|--|
| Hourly Ranges <sup>1</sup>     | Total Counts <sup>2</sup> | Strava Trips <sup>3</sup> | Percent <sup>4</sup> |  |  |  |  |
| 12am-3:59am                    | 122                       | 2                         | 1.6%                 |  |  |  |  |
| 4am-5:59am                     | 58                        | 3                         | 5.2%                 |  |  |  |  |
| 6am-8:59am                     | 466                       | 184                       | 39.5%                |  |  |  |  |
| 9am-2:59pm                     | 1,927                     | 314                       | 16.3%                |  |  |  |  |
| 3pm-5:59pm                     | 802                       | 69                        | 8.6%                 |  |  |  |  |
| 6pm-7:59pm                     | 307                       | 22                        | 7.2%                 |  |  |  |  |
| 8pm-11:59pm                    | 312                       | 19                        | 6.1%                 |  |  |  |  |
| Total                          | 3,994                     | 613                       | 15%                  |  |  |  |  |

- 1. Hourly range periods are defined by CDOT and provided by Strava as data rollups.
- 2. Total counts are summarized from the hourly counts.
- 3. Total Strava trips are from the "TACTCNT\_X" field in the rolled-up dataset.
- "TACTCNT\_X" = Total number of bicycle trips on a segment for the numbered rolled-up time frame (where X = the numbered time frame).
- 4. Percent is calculated by dividing the Strava trips by total counts.