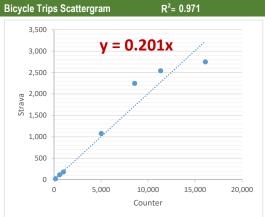

| Counter/Strava Data Comparison |                           |                           |                      |  |  |  |  |
|--------------------------------|---------------------------|---------------------------|----------------------|--|--|--|--|
| Hourly Ranges <sup>1</sup>     | Total Counts <sup>2</sup> | Strava Trips <sup>3</sup> | Percent <sup>4</sup> |  |  |  |  |
| 12am-3:59am                    | 122                       | 2                         | 1.6%                 |  |  |  |  |
| 4am-5:59am                     | 58                        | 3                         | 5.2%                 |  |  |  |  |
| 6am-8:59am                     | 466                       | 184                       | 39.5%                |  |  |  |  |
| 9am-2:59pm                     | 1,927                     | 314                       | 16.3%                |  |  |  |  |
| 3pm-5:59pm                     | 802                       | 69                        | 8.6%                 |  |  |  |  |
| 6pm-7:59pm                     | 307                       | 22                        | 7.2%                 |  |  |  |  |
| 8pm-11:59pm                    | 312                       | 19                        | 6.1%                 |  |  |  |  |
| Total                          | 3,994                     | 613                       | 15%                  |  |  |  |  |