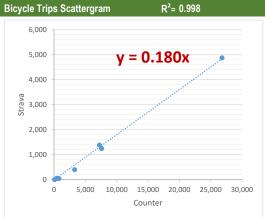

- 1. Hourly range periods are defined by CDOT and provided by Strava as data rollups.
- 2. Total counts are summarized from the hourly counts.
- 3. Total Strava trips are from the "TACTCNT\_X" field in the rolled-up dataset.
- "TACTCNT\_X" = Total number of bicycle trips on a segment for the numbered rolled-up time frame (where X = the numbered time frame).
- 4. Percent is calculated by dividing the Strava trips by total counts.