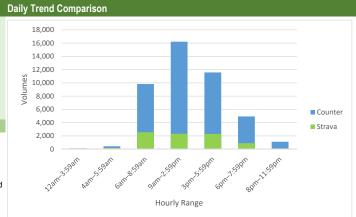

| Counter/Strava Data Comparison |                           |                           |                      |  |  |  |  |
|--------------------------------|---------------------------|---------------------------|----------------------|--|--|--|--|
| Hourly Ranges <sup>1</sup>     | Total Counts <sup>2</sup> | Strava Trips <sup>3</sup> | Percent <sup>4</sup> |  |  |  |  |
| 12am-3:59am                    | 122                       | 2                         | 1.6%                 |  |  |  |  |
| 4am-5:59am                     | 58                        | 3                         | 5.2%                 |  |  |  |  |
| 6am-8:59am                     | 466                       | 184                       | 39.5%                |  |  |  |  |
| 9am-2:59pm                     | 1,927                     | 314                       | 16.3%                |  |  |  |  |
| 3pm-5:59pm                     | 802                       | 69                        | 8.6%                 |  |  |  |  |
| 6pm-7:59pm                     | 307                       | 22                        | 7.2%                 |  |  |  |  |
| 8pm-11:59pm                    | 312                       | 19                        | 6.1%                 |  |  |  |  |
| Total                          | 3,994                     | 613                       | 15%                  |  |  |  |  |

- 1. Hourly range periods are defined by CDOT and provided by Strava as data rollups.
- 2. Total counts are summarized from the hourly counts.
- 3. Total Strava trips are from the "TACTCNT\_X" field in the rolled-up dataset.
- "TACTCNT\_X" = Total number of bicycle trips on a segment for the numbered rolled-up time frame (where X = the numbered time frame).
- 4. Percent is calculated by dividing the Strava trips by total counts.