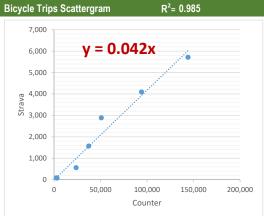

| Counter/Strava Data Comparison |                           |                           |                      |  |  |  |  |  |
|--------------------------------|---------------------------|---------------------------|----------------------|--|--|--|--|--|
| Hourly Ranges <sup>1</sup>     | Total Counts <sup>2</sup> | Strava Trips <sup>3</sup> | Percent <sup>4</sup> |  |  |  |  |  |
| 12am-3:59am                    | 3,130                     | 73                        | 2.3%                 |  |  |  |  |  |
| 4am-5:59am                     | 2,423                     | 84                        | 3.5%                 |  |  |  |  |  |
| 6am-8:59am                     | 50,777                    | 2,886                     | 5.7%                 |  |  |  |  |  |
| 9am-2:59pm                     | 143,977                   | 5,714                     | 4.0%                 |  |  |  |  |  |
| 3pm-5:59pm                     | 93,981                    | 4,094                     | 4.4%                 |  |  |  |  |  |
| 6pm-7:59pm                     | 37,209                    | 1,569                     | 4.2%                 |  |  |  |  |  |
| 8pm-11:59pm                    | 23,664                    | 559                       | 2.4%                 |  |  |  |  |  |
| Total                          | 355,161                   | 14,979                    | 4%                   |  |  |  |  |  |