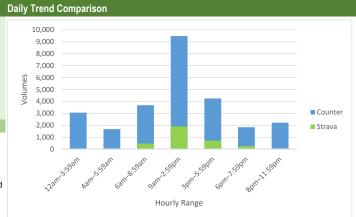

| Counter/Strava Data Comparison |                           |                           |                      |  |  |  |  |
|--------------------------------|---------------------------|---------------------------|----------------------|--|--|--|--|
| Hourly Ranges <sup>1</sup>     | Total Counts <sup>2</sup> | Strava Trips <sup>3</sup> | Percent <sup>4</sup> |  |  |  |  |
| 12am-3:59am                    | 122                       | 2                         | 1.6%                 |  |  |  |  |
| 4am-5:59am                     | 58                        | 3                         | 5.2%                 |  |  |  |  |
| 6am-8:59am                     | 466                       | 184                       | 39.5%                |  |  |  |  |
| 9am-2:59pm                     | 1,927                     | 314                       | 16.3%                |  |  |  |  |
| 3pm-5:59pm                     | 802                       | 69                        | 8.6%                 |  |  |  |  |
| 6pm-7:59pm                     | 307                       | 22                        | 7.2%                 |  |  |  |  |
| 8pm-11:59pm                    | 312                       | 19                        | 6.1%                 |  |  |  |  |
| Total                          | 3,994                     | 613                       | 15%                  |  |  |  |  |

- 1. Hourly range periods are defined by CDOT and provided by Strava as data rollups.
- 2. Total counts are summarized from the hourly counts.
- 3. Total Strava trips are from the "TACTCNT\_X" field in the rolled-up dataset.
- "TACTCNT\_X" = Total number of bicycle trips on a segment for the numbered rolled-up time frame (where X = the numbered time frame).
- 4. Percent is calculated by dividing the Strava trips by total counts.