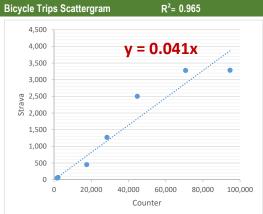

| Counter/Strava Data Comparison |                           |                           |                      |  |  |  |  |
|--------------------------------|---------------------------|---------------------------|----------------------|--|--|--|--|
| Hourly Ranges <sup>1</sup>     | Total Counts <sup>2</sup> | Strava Trips <sup>3</sup> | Percent <sup>4</sup> |  |  |  |  |
| 12am-3:59am                    | 122                       | 2                         | 1.6%                 |  |  |  |  |
| 4am-5:59am                     | 58                        | 3                         | 5.2%                 |  |  |  |  |
| 6am-8:59am                     | 466                       | 184                       | 39.5%                |  |  |  |  |
| 9am-2:59pm                     | 1,927                     | 314                       | 16.3%                |  |  |  |  |
| 3pm-5:59pm                     | 802                       | 69                        | 8.6%                 |  |  |  |  |
| 6pm-7:59pm                     | 307                       | 22                        | 7.2%                 |  |  |  |  |
| 8pm-11:59pm                    | 312                       | 19                        | 6.1%                 |  |  |  |  |
| Total                          | 3,994                     | 613                       | 15%                  |  |  |  |  |