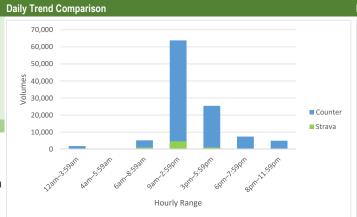

| Counter/Strava Data Comparison |                           |                           |                      |  |  |  |  |
|--------------------------------|---------------------------|---------------------------|----------------------|--|--|--|--|
| Hourly Ranges <sup>1</sup>     | Total Counts <sup>2</sup> | Strava Trips <sup>3</sup> | Percent <sup>4</sup> |  |  |  |  |
| 12am-3:59am                    | 282                       | 4                         | 1.4%                 |  |  |  |  |
| 4am-5:59am                     | 144                       | 134                       | 93.1%                |  |  |  |  |
| 6am-8:59am                     | 1,936                     | 229                       | 11.8%                |  |  |  |  |
| 9am-2:59pm                     | 3,963                     | 492                       | 12.4%                |  |  |  |  |
| 3pm-5:59pm                     | 2,609                     | 465                       | 17.8%                |  |  |  |  |
| 6pm-7:59pm                     | 884                       | 93                        | 10.5%                |  |  |  |  |
| 8pm-11:59pm                    | 897                       | 70                        | 7.8%                 |  |  |  |  |
| Total                          | 10,715                    | 1,487                     | 14%                  |  |  |  |  |

- 1. Hourly range periods are defined by CDOT and provided by Strava as data rollups.
- 2. Total counts are summarized from the hourly counts.
- 3. Total Strava trips are from the "TACTCNT\_X" field in the rolled-up dataset.
- "TACTCNT\_X" = Total number of bicycle trips on a segment for the numbered rolled-up time frame (where X = the numbered time frame).
- 4. Percent is calculated by dividing the Strava trips by total counts.