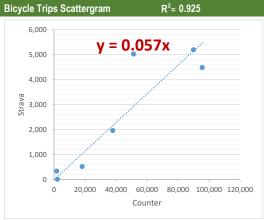

| Counter/Strava Data Comparison |                           |                           |                      |  |  |  |  |
|--------------------------------|---------------------------|---------------------------|----------------------|--|--|--|--|
| Hourly Ranges <sup>1</sup>     | Total Counts <sup>2</sup> | Strava Trips <sup>3</sup> | Percent <sup>4</sup> |  |  |  |  |
| 12am-3:59am                    | 122                       | 2                         | 1.6%                 |  |  |  |  |
| 4am-5:59am                     | 58                        | 3                         | 5.2%                 |  |  |  |  |
| 6am-8:59am                     | 466                       | 184                       | 39.5%                |  |  |  |  |
| 9am-2:59pm                     | 1,927                     | 314                       | 16.3%                |  |  |  |  |
| 3pm-5:59pm                     | 802                       | 69                        | 8.6%                 |  |  |  |  |
| 6pm-7:59pm                     | 307                       | 22                        | 7.2%                 |  |  |  |  |
| 8pm-11:59pm                    | 312                       | 19                        | 6.1%                 |  |  |  |  |
| Total                          | 3,994                     | 613                       | 15%                  |  |  |  |  |

- 1. Hourly range periods are defined by CDOT and provided by Strava as data rollups.
- 2. Total counts are summarized from the hourly counts.
- 3. Total Strava trips are from the "TACTCNT\_X" field in the rolled-up dataset.
- "TACTCNT\_X" = Total number of bicycle trips on a segment for the numbered rolled-up time frame (where X = the numbered time frame).
- 4. Percent is calculated by dividing the Strava trips by total counts.