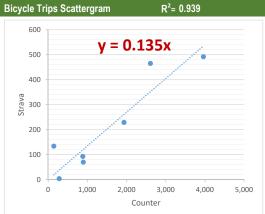

| Counter/Strava Data Comparison |                           |                           |                      |  |  |  |  |
|--------------------------------|---------------------------|---------------------------|----------------------|--|--|--|--|
| Hourly Ranges <sup>1</sup>     | Total Counts <sup>2</sup> | Strava Trips <sup>3</sup> | Percent <sup>4</sup> |  |  |  |  |
| 12am-3:59am                    | 282                       | 4                         | 1.4%                 |  |  |  |  |
| 4am-5:59am                     | 144                       | 134                       | 93.1%                |  |  |  |  |
| 6am-8:59am                     | 1,936                     | 229                       | 11.8%                |  |  |  |  |
| 9am-2:59pm                     | 3,963                     | 492                       | 12.4%                |  |  |  |  |
| 3pm-5:59pm                     | 2,609                     | 465                       | 17.8%                |  |  |  |  |
| 6pm-7:59pm                     | 884                       | 93                        | 10.5%                |  |  |  |  |
| 8pm-11:59pm                    | 897                       | 70                        | 7.8%                 |  |  |  |  |
| Total                          | 10,715                    | 1,487                     | 14%                  |  |  |  |  |

- 1. Hourly range periods are defined by CDOT and provided by Strava as data rollups.
- 2. Total counts are summarized from the hourly counts.
- 3. Total Strava trips are from the "TACTCNT\_X" field in the rolled-up dataset.
- "TACTCNT\_X" = Total number of bicycle trips on a segment for the numbered rolled-up time frame (where X = the numbered time frame).
- 4. Percent is calculated by dividing the Strava trips by total counts.