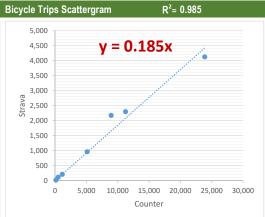

| Counter/Strava Data Comparison |                           |                           |                      |  |  |  |  |  |
|--------------------------------|---------------------------|---------------------------|----------------------|--|--|--|--|--|
| Hourly Ranges <sup>1</sup>     | Total Counts <sup>2</sup> | Strava Trips <sup>3</sup> | Percent <sup>4</sup> |  |  |  |  |  |
| 12am-3:59am                    | 3,130                     | 73                        | 2.3%                 |  |  |  |  |  |
| 4am-5:59am                     | 2,423                     | 84                        | 3.5%                 |  |  |  |  |  |
| 6am-8:59am                     | 50,777                    | 2,886                     | 5.7%                 |  |  |  |  |  |
| 9am-2:59pm                     | 143,977                   | 5,714                     | 4.0%                 |  |  |  |  |  |
| 3pm-5:59pm                     | 93,981                    | 4,094                     | 4.4%                 |  |  |  |  |  |
| 6pm-7:59pm                     | 37,209                    | 1,569                     | 4.2%                 |  |  |  |  |  |
| 8pm-11:59pm                    | 23,664                    | 559                       | 2.4%                 |  |  |  |  |  |
| Total                          | 355,161                   | 14,979                    | 4%                   |  |  |  |  |  |

- 1. Hourly range periods are defined by CDOT and provided by Strava as data rollups.
- 2. Total counts are summarized from the hourly counts.
- 3. Total Strava trips are from the "TACTCNT\_X" field in the rolled-up dataset.
- "TACTCNT\_X" = Total number of bicycle trips on a segment for the numbered rolled-up time frame (where X = the numbered time frame).
- 4. Percent is calculated by dividing the Strava trips by total counts.