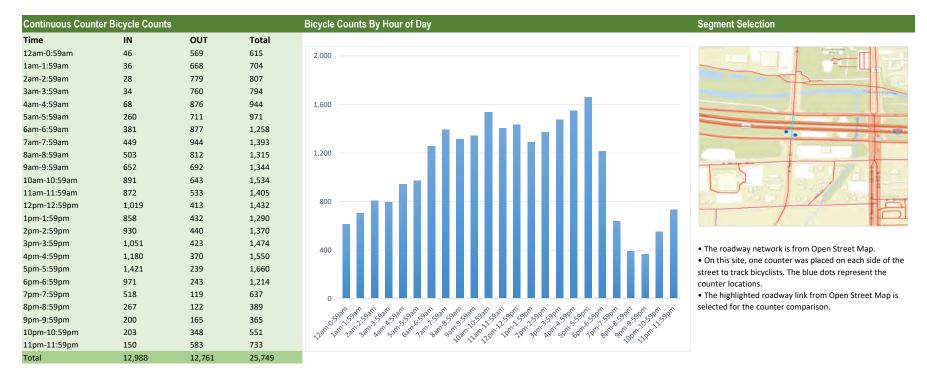

Location: Broadway Ave Separated Path, Grand Junction

Site ID: B90018

Lat/Long: 39.068108, -108.5797

Analysis Period: 07/01/2017 - 12/31/2017 Weekday Only

| Continuous Count | er Bicycle Cour | nts   |        | Bicycle Counts By Hour of Day           | Segment Selection                                    |
|------------------|-----------------|-------|--------|-----------------------------------------|------------------------------------------------------|
| Time             | IN              | OUT   | Total  |                                         |                                                      |
| 12am-0:59am      | 43              | 55    | 98     | 1,000                                   |                                                      |
| 1am-1:59am       | 26              | 36    | 62     |                                         |                                                      |
| 2am-2:59am       | 44              | 27    | 71     | 900                                     |                                                      |
| 3am-3:59am       | 28              | 23    | 51     |                                         |                                                      |
| 4am-4:59am       | 26              | 31    | 57     | 800                                     |                                                      |
| 5am-5:59am       | 59              | 28    | 87     |                                         |                                                      |
| 6am-6:59am       | 382             | 203   | 585    | 700                                     |                                                      |
| 7am-7:59am       | 593             | 155   | 748    |                                         |                                                      |
| 8am-8:59am       | 456             | 147   | 603    | 600                                     |                                                      |
| 9am-9:59am       | 345             | 225   | 570    |                                         |                                                      |
| 10am-10:59am     | 289             | 219   | 508    | 500                                     |                                                      |
| 11am-11:59am     | 411             | 267   | 678    | 400                                     |                                                      |
| 12pm-12:59pm     | 437             | 317   | 754    | 400                                     |                                                      |
| 1pm-1:59pm       | 394             | 326   | 720    | 300                                     |                                                      |
| 2pm-2:59pm       | 390             | 343   | 733    |                                         |                                                      |
| 3pm-3:59pm       | 406             | 420   | 826    | 200                                     |                                                      |
| 4pm-4:59pm       | 408             | 590   | 998    |                                         | The roadway network is from Open Street Map.         |
| 5pm-5:59pm       | 375             | 410   | 785    | 100                                     | The blue dot represents the counter location.        |
| 6pm-6:59pm       | 283             | 224   | 507    |                                         | The highlighted roadway link from Open Street Map is |
| 7pm-7:59pm       | 223             | 154   | 377    | 0                                       | selected for the counter comparison.                 |
| 8pm-8:59pm       | 165             | 176   | 341    | out | Sparistar Sparistar                                  |
| 9pm-9:59pm       | 113             | 105   | 218    |                                         | 2, 32, 30, 37, 24, 1                                 |
| 10pm-10:59pm     | 102             | 77    | 179    | " " " " " " " " " " " " " " " " " " "   | bb Cabu Tabu                                         |
| 11pm-11:59pm     | 91              | 68    | 159    | · · ·                                   | · ·                                                  |
| Total            | 6,089           | 4,626 | 10,715 |                                         |                                                      |

| Counter/Strava Data Comparison |                           |                           |                      |  |  |  |  |
|--------------------------------|---------------------------|---------------------------|----------------------|--|--|--|--|
| Hourly Ranges <sup>1</sup>     | Total Counts <sup>2</sup> | Strava Trips <sup>3</sup> | Percent <sup>4</sup> |  |  |  |  |
| 12am-3:59am                    | 282                       | 4                         | 1.4%                 |  |  |  |  |
| 4am-5:59am                     | 144                       | 134                       | 93.1%                |  |  |  |  |
| 6am-8:59am                     | 1,936                     | 229                       | 11.8%                |  |  |  |  |
| 9am-2:59pm                     | 3,963                     | 492                       | 12.4%                |  |  |  |  |
| 3pm-5:59pm                     | 2,609                     | 465                       | 17.8%                |  |  |  |  |
| 6pm-7:59pm                     | 884                       | 93                        | 10.5%                |  |  |  |  |
| 8pm-11:59pm                    | 897                       | 70                        | 7.8%                 |  |  |  |  |
| Total                          | 10,715                    | 1,487                     | 14%                  |  |  |  |  |