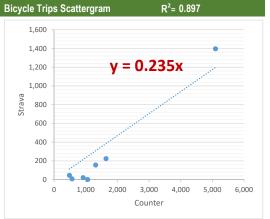

| Counter/Strava Data Comparison |                           |                           |                      |  |  |  |  |
|--------------------------------|---------------------------|---------------------------|----------------------|--|--|--|--|
| Hourly Ranges <sup>1</sup>     | Total Counts <sup>2</sup> | Strava Trips <sup>3</sup> | Percent <sup>4</sup> |  |  |  |  |
| 12am-3:59am                    | 282                       | 4                         | 1.4%                 |  |  |  |  |
| 4am-5:59am                     | 144                       | 134                       | 93.1%                |  |  |  |  |
| 6am-8:59am                     | 1,936                     | 229                       | 11.8%                |  |  |  |  |
| 9am-2:59pm                     | 3,963                     | 492                       | 12.4%                |  |  |  |  |
| 3pm-5:59pm                     | 2,609                     | 465                       | 17.8%                |  |  |  |  |
| 6pm-7:59pm                     | 884                       | 93                        | 10.5%                |  |  |  |  |
| 8pm-11:59pm                    | 897                       | 70                        | 7.8%                 |  |  |  |  |
| Total                          | 10,715                    | 1,487                     | 14%                  |  |  |  |  |

- 1. Hourly range periods are defined by CDOT and provided by Strava as data rollups.
- 2. Total counts are summarized from the hourly counts.
- 3. Total Strava trips are from the "TACTCNT\_X" field in the rolled-up dataset.
- "TACTCNT\_X" = Total number of bicycle trips on a segment for the numbered rolled-up time frame (where X = the numbered time frame).
- 4. Percent is calculated by dividing the Strava trips by total counts.