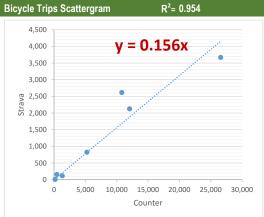

| Counter/Strava Data Comparison |                           |                           |                      |  |  |  |  |  |
|--------------------------------|---------------------------|---------------------------|----------------------|--|--|--|--|--|
| Hourly Ranges <sup>1</sup>     | Total Counts <sup>2</sup> | Strava Trips <sup>3</sup> | Percent <sup>4</sup> |  |  |  |  |  |
| 12am-3:59am                    | 3,130                     | 73                        | 2.3%                 |  |  |  |  |  |
| 4am-5:59am                     | 2,423                     | 84                        | 3.5%                 |  |  |  |  |  |
| 6am-8:59am                     | 50,777                    | 2,886                     | 5.7%                 |  |  |  |  |  |
| 9am-2:59pm                     | 143,977                   | 5,714                     | 4.0%                 |  |  |  |  |  |
| 3pm-5:59pm                     | 93,981                    | 4,094                     | 4.4%                 |  |  |  |  |  |
| 6pm-7:59pm                     | 37,209                    | 1,569                     | 4.2%                 |  |  |  |  |  |
| 8pm-11:59pm                    | 23,664                    | 559                       | 2.4%                 |  |  |  |  |  |
| Total                          | 355,161                   | 14,979                    | 4%                   |  |  |  |  |  |

- 1. Hourly range periods are defined by CDOT and provided by Strava as data rollups.
- 2. Total counts are summarized from the hourly counts.
- 3. Total Strava trips are from the "TACTCNT\_X" field in the rolled-up dataset.
- "TACTCNT\_X" = Total number of bicycle trips on a segment for the numbered rolled-up time frame (where X = the numbered time frame).
- 4. Percent is calculated by dividing the Strava trips by total counts.