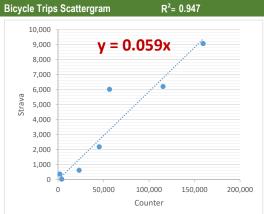

| Counter/Strava Data Comparison |                           |                           |                      |  |  |  |  |  |
|--------------------------------|---------------------------|---------------------------|----------------------|--|--|--|--|--|
| Hourly Ranges <sup>1</sup>     | Total Counts <sup>2</sup> | Strava Trips <sup>3</sup> | Percent <sup>4</sup> |  |  |  |  |  |
| 12am-3:59am                    | 3,130                     | 73                        | 2.3%                 |  |  |  |  |  |
| 4am-5:59am                     | 2,423                     | 84                        | 3.5%                 |  |  |  |  |  |
| 6am-8:59am                     | 50,777                    | 2,886                     | 5.7%                 |  |  |  |  |  |
| 9am-2:59pm                     | 143,977                   | 5,714                     | 4.0%                 |  |  |  |  |  |
| 3pm-5:59pm                     | 93,981                    | 4,094                     | 4.4%                 |  |  |  |  |  |
| 6pm-7:59pm                     | 37,209                    | 1,569                     | 4.2%                 |  |  |  |  |  |
| 8pm-11:59pm                    | 23,664                    | 559                       | 2.4%                 |  |  |  |  |  |
| Total                          | 355,161                   | 14,979                    | 4%                   |  |  |  |  |  |

- 1. Hourly range periods are defined by CDOT and provided by Strava as data rollups.
- 2. Total counts are summarized from the hourly counts.
- 3. Total Strava trips are from the "TACTCNT\_X" field in the rolled-up dataset.
- "TACTCNT\_X" = Total number of bicycle trips on a segment for the numbered rolled-up time frame (where X = the numbered time frame).
- 4. Percent is calculated by dividing the Strava trips by total counts.