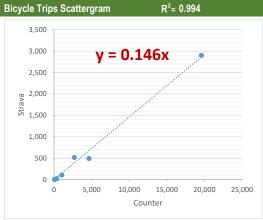

| Counter/Strava Data Comparison |                           |                           |                      |  |  |  |  |
|--------------------------------|---------------------------|---------------------------|----------------------|--|--|--|--|
| Hourly Ranges <sup>1</sup>     | Total Counts <sup>2</sup> | Strava Trips <sup>3</sup> | Percent <sup>4</sup> |  |  |  |  |
| 12am-3:59am                    | 282                       | 4                         | 1.4%                 |  |  |  |  |
| 4am-5:59am                     | 144                       | 134                       | 93.1%                |  |  |  |  |
| 6am-8:59am                     | 1,936                     | 229                       | 11.8%                |  |  |  |  |
| 9am-2:59pm                     | 3,963                     | 492                       | 12.4%                |  |  |  |  |
| 3pm-5:59pm                     | 2,609                     | 465                       | 17.8%                |  |  |  |  |
| 6pm-7:59pm                     | 884                       | 93                        | 10.5%                |  |  |  |  |
| 8pm-11:59pm                    | 897                       | 70                        | 7.8%                 |  |  |  |  |
| Total                          | 10,715                    | 1,487                     | 14%                  |  |  |  |  |

- 1. Hourly range periods are defined by CDOT and provided by Strava as data rollups.
- 2. Total counts are summarized from the hourly counts.
- 3. Total Strava trips are from the "TACTCNT\_X" field in the rolled-up dataset.
- "TACTCNT\_X" = Total number of bicycle trips on a segment for the numbered rolled-up time frame (where X = the numbered time frame).
- 4. Percent is calculated by dividing the Strava trips by total counts.