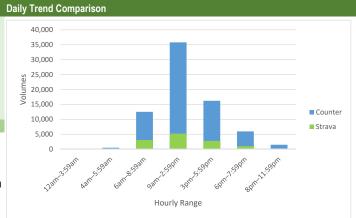

| Counter/Strava Data Comparison |                           |                           |                      |  |  |  |  |  |
|--------------------------------|---------------------------|---------------------------|----------------------|--|--|--|--|--|
| Hourly Ranges <sup>1</sup>     | Total Counts <sup>2</sup> | Strava Trips <sup>3</sup> | Percent <sup>4</sup> |  |  |  |  |  |
| 12am-3:59am                    | 3,130                     | 73                        | 2.3%                 |  |  |  |  |  |
| 4am-5:59am                     | 2,423                     | 84                        | 3.5%                 |  |  |  |  |  |
| 6am-8:59am                     | 50,777                    | 2,886                     | 5.7%                 |  |  |  |  |  |
| 9am-2:59pm                     | 143,977                   | 5,714                     | 4.0%                 |  |  |  |  |  |
| 3pm-5:59pm                     | 93,981                    | 4,094                     | 4.4%                 |  |  |  |  |  |
| 6pm-7:59pm                     | 37,209                    | 1,569                     | 4.2%                 |  |  |  |  |  |
| 8pm-11:59pm                    | 23,664                    | 559                       | 2.4%                 |  |  |  |  |  |
| Total                          | 355,161                   | 14,979                    | 4%                   |  |  |  |  |  |

- 1. Hourly range periods are defined by CDOT and provided by Strava as data rollups.
- 2. Total counts are summarized from the hourly counts.
- 3. Total Strava trips are from the "TACTCNT\_X" field in the rolled-up dataset.
- "TACTCNT\_X" = Total number of bicycle trips on a segment for the numbered rolled-up time frame (where X = the numbered time frame).
- 4. Percent is calculated by dividing the Strava trips by total counts.