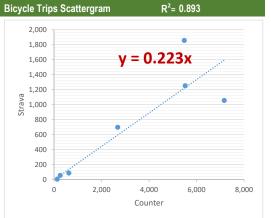

| Counter/Strava Data Comparison |                           |                           |                      |  |  |  |  |
|--------------------------------|---------------------------|---------------------------|----------------------|--|--|--|--|
| Hourly Ranges <sup>1</sup>     | Total Counts <sup>2</sup> | Strava Trips <sup>3</sup> | Percent <sup>4</sup> |  |  |  |  |
| 12am-3:59am                    | 122                       | 2                         | 1.6%                 |  |  |  |  |
| 4am-5:59am                     | 58                        | 3                         | 5.2%                 |  |  |  |  |
| 6am-8:59am                     | 466                       | 184                       | 39.5%                |  |  |  |  |
| 9am-2:59pm                     | 1,927                     | 314                       | 16.3%                |  |  |  |  |
| 3pm-5:59pm                     | 802                       | 69                        | 8.6%                 |  |  |  |  |
| 6pm-7:59pm                     | 307                       | 22                        | 7.2%                 |  |  |  |  |
| 8pm-11:59pm                    | 312                       | 19                        | 6.1%                 |  |  |  |  |
| Total                          | 3,994                     | 613                       | 15%                  |  |  |  |  |

- 1. Hourly range periods are defined by CDOT and provided by Strava as data rollups.
- 2. Total counts are summarized from the hourly counts.
- 3. Total Strava trips are from the "TACTCNT\_X" field in the rolled-up dataset.
- "TACTCNT\_X" = Total number of bicycle trips on a segment for the numbered rolled-up time frame (where X = the numbered time frame).
- 4. Percent is calculated by dividing the Strava trips by total counts.