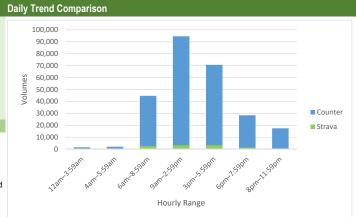

| Counter/Strava Data Comparison |                           |                           |                      |  |  |  |  |  |
|--------------------------------|---------------------------|---------------------------|----------------------|--|--|--|--|--|
| Hourly Ranges <sup>1</sup>     | Total Counts <sup>2</sup> | Strava Trips <sup>3</sup> | Percent <sup>4</sup> |  |  |  |  |  |
| 12am-3:59am                    | 3,130                     | 73                        | 2.3%                 |  |  |  |  |  |
| 4am-5:59am                     | 2,423                     | 84                        | 3.5%                 |  |  |  |  |  |
| 6am-8:59am                     | 50,777                    | 2,886                     | 5.7%                 |  |  |  |  |  |
| 9am-2:59pm                     | 143,977                   | 5,714                     | 4.0%                 |  |  |  |  |  |
| 3pm-5:59pm                     | 93,981                    | 4,094                     | 4.4%                 |  |  |  |  |  |
| 6pm-7:59pm                     | 37,209                    | 1,569                     | 4.2%                 |  |  |  |  |  |
| 8pm-11:59pm                    | 23,664                    | 559                       | 2.4%                 |  |  |  |  |  |
| Total                          | 355,161                   | 14,979                    | 4%                   |  |  |  |  |  |