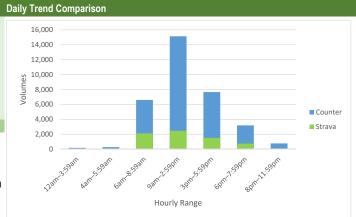

| Counter/Strava Data Comparison |                           |                           |                      |  |  |  |  |
|--------------------------------|---------------------------|---------------------------|----------------------|--|--|--|--|
| Hourly Ranges <sup>1</sup>     | Total Counts <sup>2</sup> | Strava Trips <sup>3</sup> | Percent <sup>4</sup> |  |  |  |  |
| 12am-3:59am                    | 282                       | 4                         | 1.4%                 |  |  |  |  |
| 4am-5:59am                     | 144                       | 134                       | 93.1%                |  |  |  |  |
| 6am-8:59am                     | 1,936                     | 229                       | 11.8%                |  |  |  |  |
| 9am-2:59pm                     | 3,963                     | 492                       | 12.4%                |  |  |  |  |
| 3pm-5:59pm                     | 2,609                     | 465                       | 17.8%                |  |  |  |  |
| 6pm-7:59pm                     | 884                       | 93                        | 10.5%                |  |  |  |  |
| 8pm-11:59pm                    | 897                       | 70                        | 7.8%                 |  |  |  |  |
| Total                          | 10,715                    | 1,487                     | 14%                  |  |  |  |  |

- 1. Hourly range periods are defined by CDOT and provided by Strava as data rollups.
- 2. Total counts are summarized from the hourly counts.
- 3. Total Strava trips are from the "TACTCNT\_X" field in the rolled-up dataset.
- "TACTCNT\_X" = Total number of bicycle trips on a segment for the numbered rolled-up time frame (where X = the numbered time frame).
- 4. Percent is calculated by dividing the Strava trips by total counts.