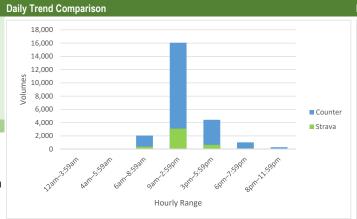

| Counter/Strava Data Comparison |                           |                           |                      |  |  |  |  |
|--------------------------------|---------------------------|---------------------------|----------------------|--|--|--|--|
| Hourly Ranges <sup>1</sup>     | Total Counts <sup>2</sup> | Strava Trips <sup>3</sup> | Percent <sup>4</sup> |  |  |  |  |
| 12am-3:59am                    | 282                       | 4                         | 1.4%                 |  |  |  |  |
| 4am-5:59am                     | 144                       | 134                       | 93.1%                |  |  |  |  |
| 6am-8:59am                     | 1,936                     | 229                       | 11.8%                |  |  |  |  |
| 9am-2:59pm                     | 3,963                     | 492                       | 12.4%                |  |  |  |  |
| 3pm-5:59pm                     | 2,609                     | 465                       | 17.8%                |  |  |  |  |
| 6pm-7:59pm                     | 884                       | 93                        | 10.5%                |  |  |  |  |
| 8pm-11:59pm                    | 897                       | 70                        | 7.8%                 |  |  |  |  |
| Total                          | 10,715                    | 1,487                     | 14%                  |  |  |  |  |

- 1. Hourly range periods are defined by CDOT and provided by Strava as data rollups.
- 2. Total counts are summarized from the hourly counts.
- 3. Total Strava trips are from the "TACTCNT\_X" field in the rolled-up dataset.
- "TACTCNT\_X" = Total number of bicycle trips on a segment for the numbered rolled-up time frame (where X = the numbered time frame).
- 4. Percent is calculated by dividing the Strava trips by total counts.