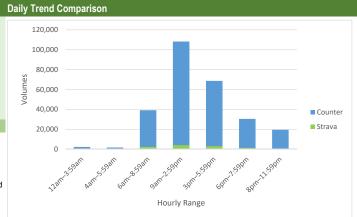

| Counter/Strava Data Comparison |                           |                           |                      |  |  |  |  |  |
|--------------------------------|---------------------------|---------------------------|----------------------|--|--|--|--|--|
| Hourly Ranges <sup>1</sup>     | Total Counts <sup>2</sup> | Strava Trips <sup>3</sup> | Percent <sup>4</sup> |  |  |  |  |  |
| 12am-3:59am                    | 3,130                     | 73                        | 2.3%                 |  |  |  |  |  |
| 4am-5:59am                     | 2,423                     | 84                        | 3.5%                 |  |  |  |  |  |
| 6am-8:59am                     | 50,777                    | 2,886                     | 5.7%                 |  |  |  |  |  |
| 9am-2:59pm                     | 143,977                   | 5,714                     | 4.0%                 |  |  |  |  |  |
| 3pm-5:59pm                     | 93,981                    | 4,094                     | 4.4%                 |  |  |  |  |  |
| 6pm-7:59pm                     | 37,209                    | 1,569                     | 4.2%                 |  |  |  |  |  |
| 8pm-11:59pm                    | 23,664                    | 559                       | 2.4%                 |  |  |  |  |  |
| Total                          | 355,161                   | 14,979                    | 4%                   |  |  |  |  |  |

- 1. Hourly range periods are defined by CDOT and provided by Strava as data rollups.
- 2. Total counts are summarized from the hourly counts.
- 3. Total Strava trips are from the "TACTCNT\_X" field in the rolled-up dataset.
- "TACTCNT\_X" = Total number of bicycle trips on a segment for the numbered rolled-up time frame (where X = the numbered time frame).
- 4. Percent is calculated by dividing the Strava trips by total counts.