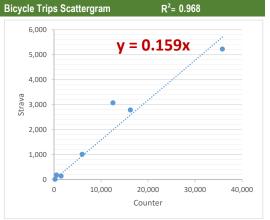

| Counter/Strava Data Comparison |                           |                           |                      |  |  |  |  |  |
|--------------------------------|---------------------------|---------------------------|----------------------|--|--|--|--|--|
| Hourly Ranges <sup>1</sup>     | Total Counts <sup>2</sup> | Strava Trips <sup>3</sup> | Percent <sup>4</sup> |  |  |  |  |  |
| 12am-3:59am                    | 3,130                     | 73                        | 2.3%                 |  |  |  |  |  |
| 4am-5:59am                     | 2,423                     | 84                        | 3.5%                 |  |  |  |  |  |
| 6am-8:59am                     | 50,777                    | 2,886                     | 5.7%                 |  |  |  |  |  |
| 9am-2:59pm                     | 143,977                   | 5,714                     | 4.0%                 |  |  |  |  |  |
| 3pm-5:59pm                     | 93,981                    | 4,094                     | 4.4%                 |  |  |  |  |  |
| 6pm-7:59pm                     | 37,209                    | 1,569                     | 4.2%                 |  |  |  |  |  |
| 8pm-11:59pm                    | 23,664                    | 559                       | 2.4%                 |  |  |  |  |  |
| Total                          | 355,161                   | 14,979                    | 4%                   |  |  |  |  |  |

- 1. Hourly range periods are defined by CDOT and provided by Strava as data rollups.
- 2. Total counts are summarized from the hourly counts.
- 3. Total Strava trips are from the "TACTCNT\_X" field in the rolled-up dataset.
- "TACTCNT\_X" = Total number of bicycle trips on a segment for the numbered rolled-up time frame (where X = the numbered time frame).
- 4. Percent is calculated by dividing the Strava trips by total counts.