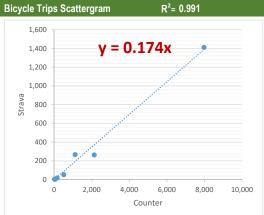

| Counter/Strava Data Comparison |                           |                           |                      |  |  |  |  |
|--------------------------------|---------------------------|---------------------------|----------------------|--|--|--|--|
| Hourly Ranges <sup>1</sup>     | Total Counts <sup>2</sup> | Strava Trips <sup>3</sup> | Percent <sup>4</sup> |  |  |  |  |
| 12am-3:59am                    | 282                       | 4                         | 1.4%                 |  |  |  |  |
| 4am-5:59am                     | 144                       | 134                       | 93.1%                |  |  |  |  |
| 6am-8:59am                     | 1,936                     | 229                       | 11.8%                |  |  |  |  |
| 9am-2:59pm                     | 3,963                     | 492                       | 12.4%                |  |  |  |  |
| 3pm-5:59pm                     | 2,609                     | 465                       | 17.8%                |  |  |  |  |
| 6pm-7:59pm                     | 884                       | 93                        | 10.5%                |  |  |  |  |
| 8pm-11:59pm                    | 897                       | 70                        | 7.8%                 |  |  |  |  |
| Total                          | 10,715                    | 1,487                     | 14%                  |  |  |  |  |