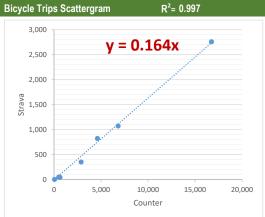

| Counter/Strava Data Comparison |                           |                           |                      |  |  |  |  |
|--------------------------------|---------------------------|---------------------------|----------------------|--|--|--|--|
| Hourly Ranges <sup>1</sup>     | Total Counts <sup>2</sup> | Strava Trips <sup>3</sup> | Percent <sup>4</sup> |  |  |  |  |
| 12am-3:59am                    | 282                       | 4                         | 1.4%                 |  |  |  |  |
| 4am-5:59am                     | 144                       | 134                       | 93.1%                |  |  |  |  |
| 6am-8:59am                     | 1,936                     | 229                       | 11.8%                |  |  |  |  |
| 9am-2:59pm                     | 3,963                     | 492                       | 12.4%                |  |  |  |  |
| 3pm-5:59pm                     | 2,609                     | 465                       | 17.8%                |  |  |  |  |
| 6pm-7:59pm                     | 884                       | 93                        | 10.5%                |  |  |  |  |
| 8pm-11:59pm                    | 897                       | 70                        | 7.8%                 |  |  |  |  |
| Total                          | 10,715                    | 1,487                     | 14%                  |  |  |  |  |