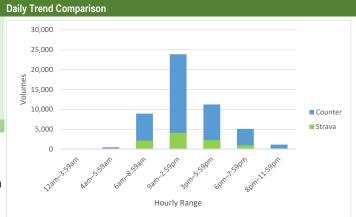

| Counter/Strava Data Comparison |                           |                           |                      |  |  |  |  |  |
|--------------------------------|---------------------------|---------------------------|----------------------|--|--|--|--|--|
| Hourly Ranges <sup>1</sup>     | Total Counts <sup>2</sup> | Strava Trips <sup>3</sup> | Percent <sup>4</sup> |  |  |  |  |  |
| 12am-3:59am                    | 3,130                     | 73                        | 2.3%                 |  |  |  |  |  |
| 4am-5:59am                     | 2,423                     | 84                        | 3.5%                 |  |  |  |  |  |
| 6am-8:59am                     | 50,777                    | 2,886                     | 5.7%                 |  |  |  |  |  |
| 9am-2:59pm                     | 143,977                   | 5,714                     | 4.0%                 |  |  |  |  |  |
| 3pm-5:59pm                     | 93,981                    | 4,094                     | 4.4%                 |  |  |  |  |  |
| 6pm-7:59pm                     | 37,209                    | 1,569                     | 4.2%                 |  |  |  |  |  |
| 8pm-11:59pm                    | 23,664                    | 559                       | 2.4%                 |  |  |  |  |  |
| Total                          | 355,161                   | 14,979                    | 4%                   |  |  |  |  |  |

- 1. Hourly range periods are defined by CDOT and provided by Strava as data rollups.
- 2. Total counts are summarized from the hourly counts.
- 3. Total Strava trips are from the "TACTCNT\_X" field in the rolled-up dataset.
- "TACTCNT\_X" = Total number of bicycle trips on a segment for the numbered rolled-up time frame (where X = the numbered time frame).
- 4. Percent is calculated by dividing the Strava trips by total counts.