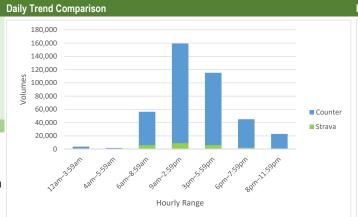

| Counter/Strava Data Comparison |                           |                           |                      |  |  |  |  |  |
|--------------------------------|---------------------------|---------------------------|----------------------|--|--|--|--|--|
| Hourly Ranges <sup>1</sup>     | Total Counts <sup>2</sup> | Strava Trips <sup>3</sup> | Percent <sup>4</sup> |  |  |  |  |  |
| 12am-3:59am                    | 3,130                     | 73                        | 2.3%                 |  |  |  |  |  |
| 4am-5:59am                     | 2,423                     | 84                        | 3.5%                 |  |  |  |  |  |
| 6am-8:59am                     | 50,777                    | 2,886                     | 5.7%                 |  |  |  |  |  |
| 9am-2:59pm                     | 143,977                   | 5,714                     | 4.0%                 |  |  |  |  |  |
| 3pm-5:59pm                     | 93,981                    | 4,094                     | 4.4%                 |  |  |  |  |  |
| 6pm-7:59pm                     | 37,209                    | 1,569                     | 4.2%                 |  |  |  |  |  |
| 8pm-11:59pm                    | 23,664                    | 559                       | 2.4%                 |  |  |  |  |  |
| Total                          | 355,161                   | 14,979                    | 4%                   |  |  |  |  |  |

- 1. Hourly range periods are defined by CDOT and provided by Strava as data rollups.
- 2. Total counts are summarized from the hourly counts.
- 3. Total Strava trips are from the "TACTCNT\_X" field in the rolled-up dataset.
- "TACTCNT\_X" = Total number of bicycle trips on a segment for the numbered rolled-up time frame (where X = the numbered time frame).
- 4. Percent is calculated by dividing the Strava trips by total counts.