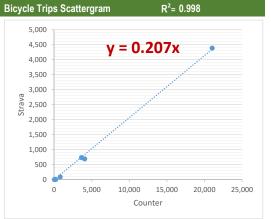

| Counter/Strava Data Comparison |                           |                           |                      |  |  |  |  |  |
|--------------------------------|---------------------------|---------------------------|----------------------|--|--|--|--|--|
| Hourly Ranges <sup>1</sup>     | Total Counts <sup>2</sup> | Strava Trips <sup>3</sup> | Percent <sup>4</sup> |  |  |  |  |  |
| 12am-3:59am                    | 3,130                     | 73                        | 2.3%                 |  |  |  |  |  |
| 4am-5:59am                     | 2,423                     | 84                        | 3.5%                 |  |  |  |  |  |
| 6am-8:59am                     | 50,777                    | 2,886                     | 5.7%                 |  |  |  |  |  |
| 9am-2:59pm                     | 143,977                   | 5,714                     | 4.0%                 |  |  |  |  |  |
| 3pm-5:59pm                     | 93,981                    | 4,094                     | 4.4%                 |  |  |  |  |  |
| 6pm-7:59pm                     | 37,209                    | 1,569                     | 4.2%                 |  |  |  |  |  |
| 8pm-11:59pm                    | 23,664                    | 559                       | 2.4%                 |  |  |  |  |  |
| Total                          | 355,161                   | 14,979                    | 4%                   |  |  |  |  |  |