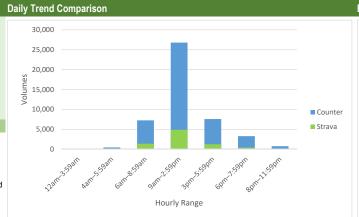

| Counter/Strava Data Comparison |                           |                           |                      |  |  |  |  |
|--------------------------------|---------------------------|---------------------------|----------------------|--|--|--|--|
| Hourly Ranges <sup>1</sup>     | Total Counts <sup>2</sup> | Strava Trips <sup>3</sup> | Percent <sup>4</sup> |  |  |  |  |
| 12am-3:59am                    | 282                       | 4                         | 1.4%                 |  |  |  |  |
| 4am-5:59am                     | 144                       | 134                       | 93.1%                |  |  |  |  |
| 6am-8:59am                     | 1,936                     | 229                       | 11.8%                |  |  |  |  |
| 9am-2:59pm                     | 3,963                     | 492                       | 12.4%                |  |  |  |  |
| 3pm-5:59pm                     | 2,609                     | 465                       | 17.8%                |  |  |  |  |
| 6pm-7:59pm                     | 884                       | 93                        | 10.5%                |  |  |  |  |
| 8pm-11:59pm                    | 897                       | 70                        | 7.8%                 |  |  |  |  |
| Total                          | 10,715                    | 1,487                     | 14%                  |  |  |  |  |