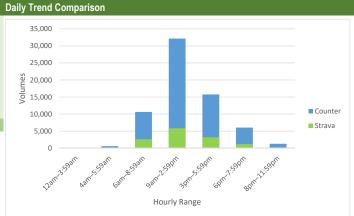

| Counter/Strava Data Comparison |                           |                           |                      |  |  |  |  |  |
|--------------------------------|---------------------------|---------------------------|----------------------|--|--|--|--|--|
| Hourly Ranges <sup>1</sup>     | Total Counts <sup>2</sup> | Strava Trips <sup>3</sup> | Percent <sup>4</sup> |  |  |  |  |  |
| 12am-3:59am                    | 3,130                     | 73                        | 2.3%                 |  |  |  |  |  |
| 4am-5:59am                     | 2,423                     | 84                        | 3.5%                 |  |  |  |  |  |
| 6am-8:59am                     | 50,777                    | 2,886                     | 5.7%                 |  |  |  |  |  |
| 9am-2:59pm                     | 143,977                   | 5,714                     | 4.0%                 |  |  |  |  |  |
| 3pm-5:59pm                     | 93,981                    | 4,094                     | 4.4%                 |  |  |  |  |  |
| 6pm-7:59pm                     | 37,209                    | 1,569                     | 4.2%                 |  |  |  |  |  |
| 8pm-11:59pm                    | 23,664                    | 559                       | 2.4%                 |  |  |  |  |  |
| Total                          | 355,161                   | 14,979                    | 4%                   |  |  |  |  |  |