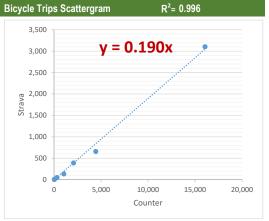

| Counter/Strava Data Comparison |                           |                           |                      |  |  |  |  |
|--------------------------------|---------------------------|---------------------------|----------------------|--|--|--|--|
| Hourly Ranges <sup>1</sup>     | Total Counts <sup>2</sup> | Strava Trips <sup>3</sup> | Percent <sup>4</sup> |  |  |  |  |
| 12am-3:59am                    | 282                       | 4                         | 1.4%                 |  |  |  |  |
| 4am-5:59am                     | 144                       | 134                       | 93.1%                |  |  |  |  |
| 6am-8:59am                     | 1,936                     | 229                       | 11.8%                |  |  |  |  |
| 9am-2:59pm                     | 3,963                     | 492                       | 12.4%                |  |  |  |  |
| 3pm-5:59pm                     | 2,609                     | 465                       | 17.8%                |  |  |  |  |
| 6pm-7:59pm                     | 884                       | 93                        | 10.5%                |  |  |  |  |
| 8pm-11:59pm                    | 897                       | 70                        | 7.8%                 |  |  |  |  |
| Total                          | 10,715                    | 1,487                     | 14%                  |  |  |  |  |

- 1. Hourly range periods are defined by CDOT and provided by Strava as data rollups.
- 2. Total counts are summarized from the hourly counts.
- 3. Total Strava trips are from the "TACTCNT\_X" field in the rolled-up dataset.
- "TACTCNT\_X" = Total number of bicycle trips on a segment for the numbered rolled-up time frame (where X = the numbered time frame).
- 4. Percent is calculated by dividing the Strava trips by total counts.