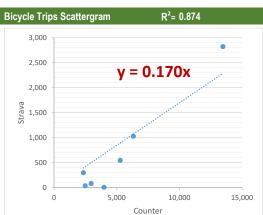

Location: Broadway Ave Separated Path, Grand Junction

Site ID: B90018

Lat/Long: 39.068108, -108.5797

Analysis Period: 07/01/2017 - 12/31/2017 Weekday Only

| Continuous Count | er Bicycle Cour | nts   |        | Bicycle Counts By Hour of Day           | Segment Selection                                    |
|------------------|-----------------|-------|--------|-----------------------------------------|------------------------------------------------------|
| Time             | IN              | OUT   | Total  |                                         |                                                      |
| 12am-0:59am      | 43              | 55    | 98     | 1,000                                   |                                                      |
| 1am-1:59am       | 26              | 36    | 62     |                                         |                                                      |
| 2am-2:59am       | 44              | 27    | 71     | 900                                     |                                                      |
| 3am-3:59am       | 28              | 23    | 51     |                                         |                                                      |
| 4am-4:59am       | 26              | 31    | 57     | 800                                     |                                                      |
| 5am-5:59am       | 59              | 28    | 87     |                                         |                                                      |
| 6am-6:59am       | 382             | 203   | 585    | 700                                     |                                                      |
| 7am-7:59am       | 593             | 155   | 748    |                                         |                                                      |
| 8am-8:59am       | 456             | 147   | 603    | 600                                     |                                                      |
| 9am-9:59am       | 345             | 225   | 570    |                                         |                                                      |
| 10am-10:59am     | 289             | 219   | 508    | 500                                     |                                                      |
| 11am-11:59am     | 411             | 267   | 678    | 400                                     |                                                      |
| 12pm-12:59pm     | 437             | 317   | 754    | 400                                     |                                                      |
| 1pm-1:59pm       | 394             | 326   | 720    | 300                                     |                                                      |
| 2pm-2:59pm       | 390             | 343   | 733    |                                         |                                                      |
| 3pm-3:59pm       | 406             | 420   | 826    | 200                                     |                                                      |
| 4pm-4:59pm       | 408             | 590   | 998    |                                         | The roadway network is from Open Street Map.         |
| 5pm-5:59pm       | 375             | 410   | 785    | 100                                     | The blue dot represents the counter location.        |
| 6pm-6:59pm       | 283             | 224   | 507    |                                         | The highlighted roadway link from Open Street Map is |
| 7pm-7:59pm       | 223             | 154   | 377    | 0                                       | selected for the counter comparison.                 |
| 8pm-8:59pm       | 165             | 176   | 341    | out | Sparistar Sparistar                                  |
| 9pm-9:59pm       | 113             | 105   | 218    |                                         | 2, 32, 30, 37, 24, 1                                 |
| 10pm-10:59pm     | 102             | 77    | 179    | " " " " " " " " " " " " " " " " " " "   | bb Cabu Tabu                                         |
| 11pm-11:59pm     | 91              | 68    | 159    | · · ·                                   | · ·                                                  |
| Total            | 6,089           | 4,626 | 10,715 |                                         |                                                      |

| Counter/Strava Data Comparison |                           |                           |                      |  |  |  |  |
|--------------------------------|---------------------------|---------------------------|----------------------|--|--|--|--|
| Hourly Ranges <sup>1</sup>     | Total Counts <sup>2</sup> | Strava Trips <sup>3</sup> | Percent <sup>4</sup> |  |  |  |  |
| 12am-3:59am                    | 282                       | 4                         | 1.4%                 |  |  |  |  |
| 4am-5:59am                     | 144                       | 134                       | 93.1%                |  |  |  |  |
| 6am-8:59am                     | 1,936                     | 229                       | 11.8%                |  |  |  |  |
| 9am-2:59pm                     | 3,963                     | 492                       | 12.4%                |  |  |  |  |
| 3pm-5:59pm                     | 2,609                     | 465                       | 17.8%                |  |  |  |  |
| 6pm-7:59pm                     | 884                       | 93                        | 10.5%                |  |  |  |  |
| 8pm-11:59pm                    | 897                       | 70                        | 7.8%                 |  |  |  |  |
| Total                          | 10,715                    | 1,487                     | 14%                  |  |  |  |  |