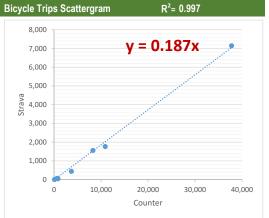

| Counter/Strava Data Comparison |                           |                           |                      |  |  |  |  |  |
|--------------------------------|---------------------------|---------------------------|----------------------|--|--|--|--|--|
| Hourly Ranges <sup>1</sup>     | Total Counts <sup>2</sup> | Strava Trips <sup>3</sup> | Percent <sup>4</sup> |  |  |  |  |  |
| 12am-3:59am                    | 3,130                     | 73                        | 2.3%                 |  |  |  |  |  |
| 4am-5:59am                     | 2,423                     | 84                        | 3.5%                 |  |  |  |  |  |
| 6am-8:59am                     | 50,777                    | 2,886                     | 5.7%                 |  |  |  |  |  |
| 9am-2:59pm                     | 143,977                   | 5,714                     | 4.0%                 |  |  |  |  |  |
| 3pm-5:59pm                     | 93,981                    | 4,094                     | 4.4%                 |  |  |  |  |  |
| 6pm-7:59pm                     | 37,209                    | 1,569                     | 4.2%                 |  |  |  |  |  |
| 8pm-11:59pm                    | 23,664                    | 559                       | 2.4%                 |  |  |  |  |  |
| Total                          | 355,161                   | 14,979                    | 4%                   |  |  |  |  |  |

- 1. Hourly range periods are defined by CDOT and provided by Strava as data rollups.
- 2. Total counts are summarized from the hourly counts.
- 3. Total Strava trips are from the "TACTCNT\_X" field in the rolled-up dataset.
- "TACTCNT\_X" = Total number of bicycle trips on a segment for the numbered rolled-up time frame (where X = the numbered time frame).
- 4. Percent is calculated by dividing the Strava trips by total counts.