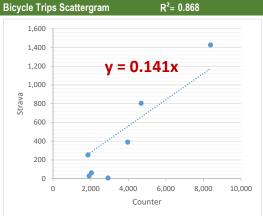

Location: Broadway Ave Separated Path, Grand Junction

Site ID: B90018

Lat/Long: 39.068108, -108.5797

Analysis Period: 07/01/2017 - 12/31/2017 Weekend Only

| Continuous Counte | r Bicycle Coun | ts    |       | Bicycle Counts By Hour of Day                    | Segment Selection                                                                                                                                                                                                                                                                                                                                                                                                                                                                                                                                                                                                                                                                                                                                                                                                                                                                                                                                                                                                                                                                                                                                                                                                                                                                                                                                                                                                                                                                                                                                                                                                                                                                                                                                                                                                                                                                                                                                                                                                                                                                                                              |
|-------------------|----------------|-------|-------|--------------------------------------------------|--------------------------------------------------------------------------------------------------------------------------------------------------------------------------------------------------------------------------------------------------------------------------------------------------------------------------------------------------------------------------------------------------------------------------------------------------------------------------------------------------------------------------------------------------------------------------------------------------------------------------------------------------------------------------------------------------------------------------------------------------------------------------------------------------------------------------------------------------------------------------------------------------------------------------------------------------------------------------------------------------------------------------------------------------------------------------------------------------------------------------------------------------------------------------------------------------------------------------------------------------------------------------------------------------------------------------------------------------------------------------------------------------------------------------------------------------------------------------------------------------------------------------------------------------------------------------------------------------------------------------------------------------------------------------------------------------------------------------------------------------------------------------------------------------------------------------------------------------------------------------------------------------------------------------------------------------------------------------------------------------------------------------------------------------------------------------------------------------------------------------------|
| Time              | IN             | OUT   | Total |                                                  |                                                                                                                                                                                                                                                                                                                                                                                                                                                                                                                                                                                                                                                                                                                                                                                                                                                                                                                                                                                                                                                                                                                                                                                                                                                                                                                                                                                                                                                                                                                                                                                                                                                                                                                                                                                                                                                                                                                                                                                                                                                                                                                                |
| 12am-0:59am       | 18             | 26    | 44    | 400                                              |                                                                                                                                                                                                                                                                                                                                                                                                                                                                                                                                                                                                                                                                                                                                                                                                                                                                                                                                                                                                                                                                                                                                                                                                                                                                                                                                                                                                                                                                                                                                                                                                                                                                                                                                                                                                                                                                                                                                                                                                                                                                                                                                |
| 1am-1:59am        | 13             | 12    | 25    |                                                  |                                                                                                                                                                                                                                                                                                                                                                                                                                                                                                                                                                                                                                                                                                                                                                                                                                                                                                                                                                                                                                                                                                                                                                                                                                                                                                                                                                                                                                                                                                                                                                                                                                                                                                                                                                                                                                                                                                                                                                                                                                                                                                                                |
| 2am-2:59am        | 24             | 10    | 34    |                                                  |                                                                                                                                                                                                                                                                                                                                                                                                                                                                                                                                                                                                                                                                                                                                                                                                                                                                                                                                                                                                                                                                                                                                                                                                                                                                                                                                                                                                                                                                                                                                                                                                                                                                                                                                                                                                                                                                                                                                                                                                                                                                                                                                |
| 3am-3:59am        | 13             | 6     | 19    | 350                                              |                                                                                                                                                                                                                                                                                                                                                                                                                                                                                                                                                                                                                                                                                                                                                                                                                                                                                                                                                                                                                                                                                                                                                                                                                                                                                                                                                                                                                                                                                                                                                                                                                                                                                                                                                                                                                                                                                                                                                                                                                                                                                                                                |
| 4am-4:59am        | 15             | 12    | 27    |                                                  |                                                                                                                                                                                                                                                                                                                                                                                                                                                                                                                                                                                                                                                                                                                                                                                                                                                                                                                                                                                                                                                                                                                                                                                                                                                                                                                                                                                                                                                                                                                                                                                                                                                                                                                                                                                                                                                                                                                                                                                                                                                                                                                                |
| 5am-5:59am        | 16             | 15    | 31    | 300                                              |                                                                                                                                                                                                                                                                                                                                                                                                                                                                                                                                                                                                                                                                                                                                                                                                                                                                                                                                                                                                                                                                                                                                                                                                                                                                                                                                                                                                                                                                                                                                                                                                                                                                                                                                                                                                                                                                                                                                                                                                                                                                                                                                |
| 6am-6:59am        | 44             | 37    | 81    |                                                  |                                                                                                                                                                                                                                                                                                                                                                                                                                                                                                                                                                                                                                                                                                                                                                                                                                                                                                                                                                                                                                                                                                                                                                                                                                                                                                                                                                                                                                                                                                                                                                                                                                                                                                                                                                                                                                                                                                                                                                                                                                                                                                                                |
| 7am-7:59am        | 103            | 61    | 164   | 250                                              |                                                                                                                                                                                                                                                                                                                                                                                                                                                                                                                                                                                                                                                                                                                                                                                                                                                                                                                                                                                                                                                                                                                                                                                                                                                                                                                                                                                                                                                                                                                                                                                                                                                                                                                                                                                                                                                                                                                                                                                                                                                                                                                                |
| 8am-8:59am        | 131            | 90    | 221   |                                                  |                                                                                                                                                                                                                                                                                                                                                                                                                                                                                                                                                                                                                                                                                                                                                                                                                                                                                                                                                                                                                                                                                                                                                                                                                                                                                                                                                                                                                                                                                                                                                                                                                                                                                                                                                                                                                                                                                                                                                                                                                                                                                                                                |
| 9am-9:59am        | 160            | 117   | 277   |                                                  |                                                                                                                                                                                                                                                                                                                                                                                                                                                                                                                                                                                                                                                                                                                                                                                                                                                                                                                                                                                                                                                                                                                                                                                                                                                                                                                                                                                                                                                                                                                                                                                                                                                                                                                                                                                                                                                                                                                                                                                                                                                                                                                                |
| 10am-10:59am      | 167            | 120   | 287   | 200                                              | Thomas I                                                                                                                                                                                                                                                                                                                                                                                                                                                                                                                                                                                                                                                                                                                                                                                                                                                                                                                                                                                                                                                                                                                                                                                                                                                                                                                                                                                                                                                                                                                                                                                                                                                                                                                                                                                                                                                                                                                                                                                                                                                                                                                       |
| 11am-11:59am      | 185            | 114   | 299   | 11111111111.                                     | The second secon |
| 12pm-12:59pm      | 206            | 165   | 371   | 150                                              | 7                                                                                                                                                                                                                                                                                                                                                                                                                                                                                                                                                                                                                                                                                                                                                                                                                                                                                                                                                                                                                                                                                                                                                                                                                                                                                                                                                                                                                                                                                                                                                                                                                                                                                                                                                                                                                                                                                                                                                                                                                                                                                                                              |
| 1pm-1:59pm        | 165            | 176   | 341   |                                                  |                                                                                                                                                                                                                                                                                                                                                                                                                                                                                                                                                                                                                                                                                                                                                                                                                                                                                                                                                                                                                                                                                                                                                                                                                                                                                                                                                                                                                                                                                                                                                                                                                                                                                                                                                                                                                                                                                                                                                                                                                                                                                                                                |
| 2pm-2:59pm        | 205            | 147   | 352   | 100                                              |                                                                                                                                                                                                                                                                                                                                                                                                                                                                                                                                                                                                                                                                                                                                                                                                                                                                                                                                                                                                                                                                                                                                                                                                                                                                                                                                                                                                                                                                                                                                                                                                                                                                                                                                                                                                                                                                                                                                                                                                                                                                                                                                |
| 3pm-3:59pm        | 167            | 145   | 312   | 100                                              |                                                                                                                                                                                                                                                                                                                                                                                                                                                                                                                                                                                                                                                                                                                                                                                                                                                                                                                                                                                                                                                                                                                                                                                                                                                                                                                                                                                                                                                                                                                                                                                                                                                                                                                                                                                                                                                                                                                                                                                                                                                                                                                                |
| 4pm-4:59pm        | 151            | 133   | 284   |                                                  | The roadway network is from Open Street Map.                                                                                                                                                                                                                                                                                                                                                                                                                                                                                                                                                                                                                                                                                                                                                                                                                                                                                                                                                                                                                                                                                                                                                                                                                                                                                                                                                                                                                                                                                                                                                                                                                                                                                                                                                                                                                                                                                                                                                                                                                                                                                   |
| 5pm-5:59pm        | 109            | 97    | 206   | 50                                               | The blue dot represents the counter location.                                                                                                                                                                                                                                                                                                                                                                                                                                                                                                                                                                                                                                                                                                                                                                                                                                                                                                                                                                                                                                                                                                                                                                                                                                                                                                                                                                                                                                                                                                                                                                                                                                                                                                                                                                                                                                                                                                                                                                                                                                                                                  |
| 6pm-6:59pm        | 100            | 71    | 171   |                                                  | The highlighted roadway link from Open Street Map is                                                                                                                                                                                                                                                                                                                                                                                                                                                                                                                                                                                                                                                                                                                                                                                                                                                                                                                                                                                                                                                                                                                                                                                                                                                                                                                                                                                                                                                                                                                                                                                                                                                                                                                                                                                                                                                                                                                                                                                                                                                                           |
| 7pm-7:59pm        | 92             | 44    | 136   |                                                  | selected for the counter comparison.                                                                                                                                                                                                                                                                                                                                                                                                                                                                                                                                                                                                                                                                                                                                                                                                                                                                                                                                                                                                                                                                                                                                                                                                                                                                                                                                                                                                                                                                                                                                                                                                                                                                                                                                                                                                                                                                                                                                                                                                                                                                                           |
| 8pm-8:59pm        | 55             | 47    | 102   |                                                  |                                                                                                                                                                                                                                                                                                                                                                                                                                                                                                                                                                                                                                                                                                                                                                                                                                                                                                                                                                                                                                                                                                                                                                                                                                                                                                                                                                                                                                                                                                                                                                                                                                                                                                                                                                                                                                                                                                                                                                                                                                                                                                                                |
| 9pm-9:59pm        | 53             | 27    | 80    | The first tour tour tour tour tour tour tour tou |                                                                                                                                                                                                                                                                                                                                                                                                                                                                                                                                                                                                                                                                                                                                                                                                                                                                                                                                                                                                                                                                                                                                                                                                                                                                                                                                                                                                                                                                                                                                                                                                                                                                                                                                                                                                                                                                                                                                                                                                                                                                                                                                |
| 10pm-10:59pm      | 42             | 19    | 61    |                                                  |                                                                                                                                                                                                                                                                                                                                                                                                                                                                                                                                                                                                                                                                                                                                                                                                                                                                                                                                                                                                                                                                                                                                                                                                                                                                                                                                                                                                                                                                                                                                                                                                                                                                                                                                                                                                                                                                                                                                                                                                                                                                                                                                |
| 11pm-11:59pm      | 34             | 35    | 69    | A. A. A.                                         |                                                                                                                                                                                                                                                                                                                                                                                                                                                                                                                                                                                                                                                                                                                                                                                                                                                                                                                                                                                                                                                                                                                                                                                                                                                                                                                                                                                                                                                                                                                                                                                                                                                                                                                                                                                                                                                                                                                                                                                                                                                                                                                                |
| Total             | 2,268          | 1,726 | 3,994 |                                                  |                                                                                                                                                                                                                                                                                                                                                                                                                                                                                                                                                                                                                                                                                                                                                                                                                                                                                                                                                                                                                                                                                                                                                                                                                                                                                                                                                                                                                                                                                                                                                                                                                                                                                                                                                                                                                                                                                                                                                                                                                                                                                                                                |

| Counter/Strava Data Comparison |                           |                           |                      |  |  |  |  |
|--------------------------------|---------------------------|---------------------------|----------------------|--|--|--|--|
| Hourly Ranges <sup>1</sup>     | Total Counts <sup>2</sup> | Strava Trips <sup>3</sup> | Percent <sup>4</sup> |  |  |  |  |
| 12am-3:59am                    | 122                       | 2                         | 1.6%                 |  |  |  |  |
| 4am-5:59am                     | 58                        | 3                         | 5.2%                 |  |  |  |  |
| 6am-8:59am                     | 466                       | 184                       | 39.5%                |  |  |  |  |
| 9am-2:59pm                     | 1,927                     | 314                       | 16.3%                |  |  |  |  |
| 3pm-5:59pm                     | 802                       | 69                        | 8.6%                 |  |  |  |  |
| 6pm-7:59pm                     | 307                       | 22                        | 7.2%                 |  |  |  |  |
| 8pm-11:59pm                    | 312                       | 19                        | 6.1%                 |  |  |  |  |
| Total                          | 3,994                     | 613                       | 15%                  |  |  |  |  |