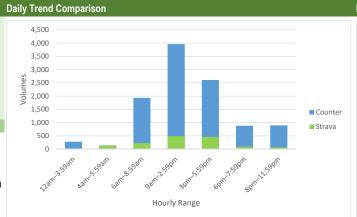

| Counter/Strava Data Comparison |                           |                           |                      |  |  |  |  |
|--------------------------------|---------------------------|---------------------------|----------------------|--|--|--|--|
| Hourly Ranges <sup>1</sup>     | Total Counts <sup>2</sup> | Strava Trips <sup>3</sup> | Percent <sup>4</sup> |  |  |  |  |
| 12am-3:59am                    | 282                       | 4                         | 1.4%                 |  |  |  |  |
| 4am-5:59am                     | 144                       | 134                       | 93.1%                |  |  |  |  |
| 6am-8:59am                     | 1,936                     | 229                       | 11.8%                |  |  |  |  |
| 9am-2:59pm                     | 3,963                     | 492                       | 12.4%                |  |  |  |  |
| 3pm-5:59pm                     | 2,609                     | 465                       | 17.8%                |  |  |  |  |
| 6pm-7:59pm                     | 884                       | 93                        | 10.5%                |  |  |  |  |
| 8pm-11:59pm                    | 897                       | 70                        | 7.8%                 |  |  |  |  |
| Total                          | 10,715                    | 1,487                     | 14%                  |  |  |  |  |

- 1. Hourly range periods are defined by CDOT and provided by Strava as data rollups.
- 2. Total counts are summarized from the hourly counts.
- 3. Total Strava trips are from the "TACTCNT\_X" field in the rolled-up dataset.
- "TACTCNT\_X" = Total number of bicycle trips on a segment for the numbered rolled-up time frame (where X = the numbered time frame).
- 4. Percent is calculated by dividing the Strava trips by total counts.