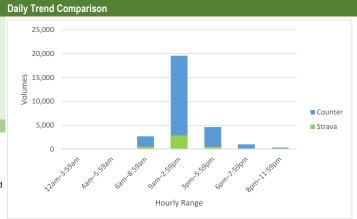

| Counter/Strava Data Comparison |                           |                           |                      |  |  |  |  |
|--------------------------------|---------------------------|---------------------------|----------------------|--|--|--|--|
| Hourly Ranges <sup>1</sup>     | Total Counts <sup>2</sup> | Strava Trips <sup>3</sup> | Percent <sup>4</sup> |  |  |  |  |
| 12am-3:59am                    | 282                       | 4                         | 1.4%                 |  |  |  |  |
| 4am-5:59am                     | 144                       | 134                       | 93.1%                |  |  |  |  |
| 6am-8:59am                     | 1,936                     | 229                       | 11.8%                |  |  |  |  |
| 9am-2:59pm                     | 3,963                     | 492                       | 12.4%                |  |  |  |  |
| 3pm-5:59pm                     | 2,609                     | 465                       | 17.8%                |  |  |  |  |
| 6pm-7:59pm                     | 884                       | 93                        | 10.5%                |  |  |  |  |
| 8pm-11:59pm                    | 897                       | 70                        | 7.8%                 |  |  |  |  |
| Total                          | 10,715                    | 1,487                     | 14%                  |  |  |  |  |

- 1. Hourly range periods are defined by CDOT and provided by Strava as data rollups.
- 2. Total counts are summarized from the hourly counts.
- 3. Total Strava trips are from the "TACTCNT\_X" field in the rolled-up dataset.
- "TACTCNT\_X" = Total number of bicycle trips on a segment for the numbered rolled-up time frame (where X = the numbered time frame).
- 4. Percent is calculated by dividing the Strava trips by total counts.