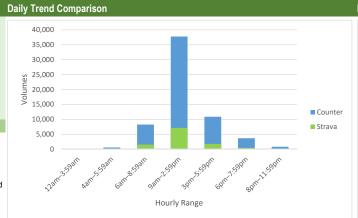

| Counter/Strava Data Comparison |                           |                           |                      |  |  |  |  |  |
|--------------------------------|---------------------------|---------------------------|----------------------|--|--|--|--|--|
| Hourly Ranges <sup>1</sup>     | Total Counts <sup>2</sup> | Strava Trips <sup>3</sup> | Percent <sup>4</sup> |  |  |  |  |  |
| 12am-3:59am                    | 3,130                     | 73                        | 2.3%                 |  |  |  |  |  |
| 4am-5:59am                     | 2,423                     | 84                        | 3.5%                 |  |  |  |  |  |
| 6am-8:59am                     | 50,777                    | 2,886                     | 5.7%                 |  |  |  |  |  |
| 9am-2:59pm                     | 143,977                   | 5,714                     | 4.0%                 |  |  |  |  |  |
| 3pm-5:59pm                     | 93,981                    | 4,094                     | 4.4%                 |  |  |  |  |  |
| 6pm-7:59pm                     | 37,209                    | 1,569                     | 4.2%                 |  |  |  |  |  |
| 8pm-11:59pm                    | 23,664                    | 559                       | 2.4%                 |  |  |  |  |  |
| Total                          | 355,161                   | 14,979                    | 4%                   |  |  |  |  |  |

- 1. Hourly range periods are defined by CDOT and provided by Strava as data rollups.
- 2. Total counts are summarized from the hourly counts.
- 3. Total Strava trips are from the "TACTCNT\_X" field in the rolled-up dataset.
- "TACTCNT\_X" = Total number of bicycle trips on a segment for the numbered rolled-up time frame (where X = the numbered time frame).
- 4. Percent is calculated by dividing the Strava trips by total counts.