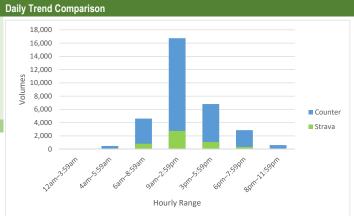

| Counter/Strava Data Comparison |                           |                           |                      |  |  |  |  |
|--------------------------------|---------------------------|---------------------------|----------------------|--|--|--|--|
| Hourly Ranges <sup>1</sup>     | Total Counts <sup>2</sup> | Strava Trips <sup>3</sup> | Percent <sup>4</sup> |  |  |  |  |
| 12am-3:59am                    | 282                       | 4                         | 1.4%                 |  |  |  |  |
| 4am-5:59am                     | 144                       | 134                       | 93.1%                |  |  |  |  |
| 6am-8:59am                     | 1,936                     | 229                       | 11.8%                |  |  |  |  |
| 9am-2:59pm                     | 3,963                     | 492                       | 12.4%                |  |  |  |  |
| 3pm-5:59pm                     | 2,609                     | 465                       | 17.8%                |  |  |  |  |
| 6pm-7:59pm                     | 884                       | 93                        | 10.5%                |  |  |  |  |
| 8pm-11:59pm                    | 897                       | 70                        | 7.8%                 |  |  |  |  |
| Total                          | 10,715                    | 1,487                     | 14%                  |  |  |  |  |