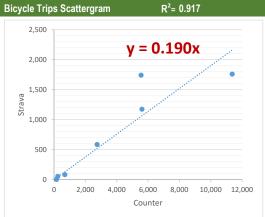

| Counter/Strava Data Comparison |                           |                           |                      |  |  |  |  |  |
|--------------------------------|---------------------------|---------------------------|----------------------|--|--|--|--|--|
| Hourly Ranges <sup>1</sup>     | Total Counts <sup>2</sup> | Strava Trips <sup>3</sup> | Percent <sup>4</sup> |  |  |  |  |  |
| 12am-3:59am                    | 3,130                     | 73                        | 2.3%                 |  |  |  |  |  |
| 4am-5:59am                     | 2,423                     | 84                        | 3.5%                 |  |  |  |  |  |
| 6am-8:59am                     | 50,777                    | 2,886                     | 5.7%                 |  |  |  |  |  |
| 9am-2:59pm                     | 143,977                   | 5,714                     | 4.0%                 |  |  |  |  |  |
| 3pm-5:59pm                     | 93,981                    | 4,094                     | 4.4%                 |  |  |  |  |  |
| 6pm-7:59pm                     | 37,209                    | 1,569                     | 4.2%                 |  |  |  |  |  |
| 8pm-11:59pm                    | 23,664                    | 559                       | 2.4%                 |  |  |  |  |  |
| Total                          | 355,161                   | 14,979                    | 4%                   |  |  |  |  |  |