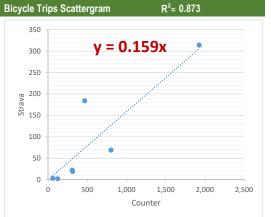

| Counter/Strava Data Comparison |                           |                           |                      |  |  |  |  |
|--------------------------------|---------------------------|---------------------------|----------------------|--|--|--|--|
| Hourly Ranges <sup>1</sup>     | Total Counts <sup>2</sup> | Strava Trips <sup>3</sup> | Percent <sup>4</sup> |  |  |  |  |
| 12am-3:59am                    | 122                       | 2                         | 1.6%                 |  |  |  |  |
| 4am-5:59am                     | 58                        | 3                         | 5.2%                 |  |  |  |  |
| 6am-8:59am                     | 466                       | 184                       | 39.5%                |  |  |  |  |
| 9am-2:59pm                     | 1,927                     | 314                       | 16.3%                |  |  |  |  |
| 3pm-5:59pm                     | 802                       | 69                        | 8.6%                 |  |  |  |  |
| 6pm-7:59pm                     | 307                       | 22                        | 7.2%                 |  |  |  |  |
| 8pm-11:59pm                    | 312                       | 19                        | 6.1%                 |  |  |  |  |
| Total                          | 3,994                     | 613                       | 15%                  |  |  |  |  |

- 1. Hourly range periods are defined by CDOT and provided by Strava as data rollups.
- 2. Total counts are summarized from the hourly counts.
- 3. Total Strava trips are from the "TACTCNT\_X" field in the rolled-up dataset.
- "TACTCNT\_X" = Total number of bicycle trips on a segment for the numbered rolled-up time frame (where X = the numbered time frame).
- 4. Percent is calculated by dividing the Strava trips by total counts.