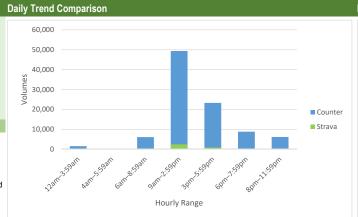

| Counter/Strava Data Comparison |                           |                           |                      |  |  |  |  |
|--------------------------------|---------------------------|---------------------------|----------------------|--|--|--|--|
| Hourly Ranges <sup>1</sup>     | Total Counts <sup>2</sup> | Strava Trips <sup>3</sup> | Percent <sup>4</sup> |  |  |  |  |
| 12am-3:59am                    | 122                       | 2                         | 1.6%                 |  |  |  |  |
| 4am-5:59am                     | 58                        | 3                         | 5.2%                 |  |  |  |  |
| 6am-8:59am                     | 466                       | 184                       | 39.5%                |  |  |  |  |
| 9am-2:59pm                     | 1,927                     | 314                       | 16.3%                |  |  |  |  |
| 3pm-5:59pm                     | 802                       | 69                        | 8.6%                 |  |  |  |  |
| 6pm-7:59pm                     | 307                       | 22                        | 7.2%                 |  |  |  |  |
| 8pm-11:59pm                    | 312                       | 19                        | 6.1%                 |  |  |  |  |
| Total                          | 3,994                     | 613                       | 15%                  |  |  |  |  |