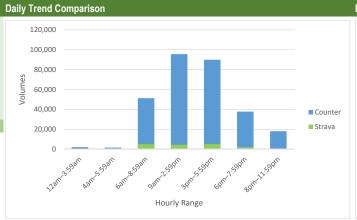

| Counter/Strava Data Comparison |                           |                           |                      |  |  |  |  |
|--------------------------------|---------------------------|---------------------------|----------------------|--|--|--|--|
| Hourly Ranges <sup>1</sup>     | Total Counts <sup>2</sup> | Strava Trips <sup>3</sup> | Percent <sup>4</sup> |  |  |  |  |
| 12am-3:59am                    | 122                       | 2                         | 1.6%                 |  |  |  |  |
| 4am-5:59am                     | 58                        | 3                         | 5.2%                 |  |  |  |  |
| 6am-8:59am                     | 466                       | 184                       | 39.5%                |  |  |  |  |
| 9am-2:59pm                     | 1,927                     | 314                       | 16.3%                |  |  |  |  |
| 3pm-5:59pm                     | 802                       | 69                        | 8.6%                 |  |  |  |  |
| 6pm-7:59pm                     | 307                       | 22                        | 7.2%                 |  |  |  |  |
| 8pm-11:59pm                    | 312                       | 19                        | 6.1%                 |  |  |  |  |
| Total                          | 3,994                     | 613                       | 15%                  |  |  |  |  |

- 1. Hourly range periods are defined by CDOT and provided by Strava as data rollups.
- 2. Total counts are summarized from the hourly counts.
- 3. Total Strava trips are from the "TACTCNT\_X" field in the rolled-up dataset.
- "TACTCNT\_X" = Total number of bicycle trips on a segment for the numbered rolled-up time frame (where X = the numbered time frame).
- 4. Percent is calculated by dividing the Strava trips by total counts.