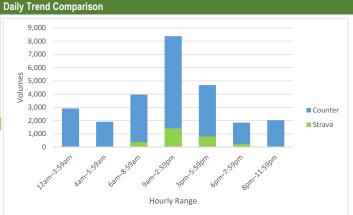

| Counter/Strava Data Comparison |                           |                           |                      |  |  |  |  |
|--------------------------------|---------------------------|---------------------------|----------------------|--|--|--|--|
| Hourly Ranges <sup>1</sup>     | Total Counts <sup>2</sup> | Strava Trips <sup>3</sup> | Percent <sup>4</sup> |  |  |  |  |
| 12am-3:59am                    | 282                       | 4                         | 1.4%                 |  |  |  |  |
| 4am-5:59am                     | 144                       | 134                       | 93.1%                |  |  |  |  |
| 6am-8:59am                     | 1,936                     | 229                       | 11.8%                |  |  |  |  |
| 9am-2:59pm                     | 3,963                     | 492                       | 12.4%                |  |  |  |  |
| 3pm-5:59pm                     | 2,609                     | 465                       | 17.8%                |  |  |  |  |
| 6pm-7:59pm                     | 884                       | 93                        | 10.5%                |  |  |  |  |
| 8pm-11:59pm                    | 897                       | 70                        | 7.8%                 |  |  |  |  |
| Total                          | 10,715                    | 1,487                     | 14%                  |  |  |  |  |