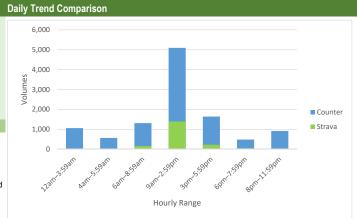

| Counter/Strava Data Comparison |                           |                           |                      |  |  |  |  |
|--------------------------------|---------------------------|---------------------------|----------------------|--|--|--|--|
| Hourly Ranges <sup>1</sup>     | Total Counts <sup>2</sup> | Strava Trips <sup>3</sup> | Percent <sup>4</sup> |  |  |  |  |
| 12am-3:59am                    | 282                       | 4                         | 1.4%                 |  |  |  |  |
| 4am-5:59am                     | 144                       | 134                       | 93.1%                |  |  |  |  |
| 6am-8:59am                     | 1,936                     | 229                       | 11.8%                |  |  |  |  |
| 9am-2:59pm                     | 3,963                     | 492                       | 12.4%                |  |  |  |  |
| 3pm-5:59pm                     | 2,609                     | 465                       | 17.8%                |  |  |  |  |
| 6pm-7:59pm                     | 884                       | 93                        | 10.5%                |  |  |  |  |
| 8pm-11:59pm                    | 897                       | 70                        | 7.8%                 |  |  |  |  |
| Total                          | 10,715                    | 1,487                     | 14%                  |  |  |  |  |

- 1. Hourly range periods are defined by CDOT and provided by Strava as data rollups.
- 2. Total counts are summarized from the hourly counts.
- 3. Total Strava trips are from the "TACTCNT\_X" field in the rolled-up dataset.
- "TACTCNT\_X" = Total number of bicycle trips on a segment for the numbered rolled-up time frame (where X = the numbered time frame).
- 4. Percent is calculated by dividing the Strava trips by total counts.