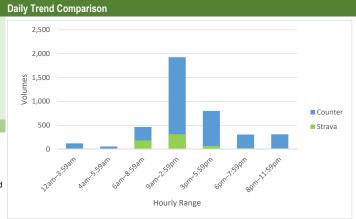

| Counter/Strava Data Comparison |                           |                           |                      |  |  |  |  |
|--------------------------------|---------------------------|---------------------------|----------------------|--|--|--|--|
| Hourly Ranges <sup>1</sup>     | Total Counts <sup>2</sup> | Strava Trips <sup>3</sup> | Percent <sup>4</sup> |  |  |  |  |
| 12am-3:59am                    | 122                       | 2                         | 1.6%                 |  |  |  |  |
| 4am-5:59am                     | 58                        | 3                         | 5.2%                 |  |  |  |  |
| 6am-8:59am                     | 466                       | 184                       | 39.5%                |  |  |  |  |
| 9am-2:59pm                     | 1,927                     | 314                       | 16.3%                |  |  |  |  |
| 3pm-5:59pm                     | 802                       | 69                        | 8.6%                 |  |  |  |  |
| 6pm-7:59pm                     | 307                       | 22                        | 7.2%                 |  |  |  |  |
| 8pm-11:59pm                    | 312                       | 19                        | 6.1%                 |  |  |  |  |
| Total                          | 3,994                     | 613                       | 15%                  |  |  |  |  |

- 1. Hourly range periods are defined by CDOT and provided by Strava as data rollups.
- 2. Total counts are summarized from the hourly counts.
- 3. Total Strava trips are from the "TACTCNT\_X" field in the rolled-up dataset.
- "TACTCNT\_X" = Total number of bicycle trips on a segment for the numbered rolled-up time frame (where X = the numbered time frame).
- 4. Percent is calculated by dividing the Strava trips by total counts.