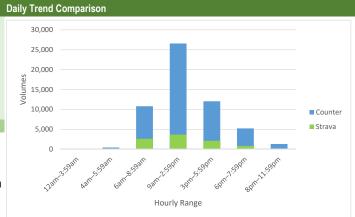

| Counter/Strava Data Comparison |                           |                           |                      |  |  |  |  |  |
|--------------------------------|---------------------------|---------------------------|----------------------|--|--|--|--|--|
| Hourly Ranges <sup>1</sup>     | Total Counts <sup>2</sup> | Strava Trips <sup>3</sup> | Percent <sup>4</sup> |  |  |  |  |  |
| 12am-3:59am                    | 3,130                     | 73                        | 2.3%                 |  |  |  |  |  |
| 4am-5:59am                     | 2,423                     | 84                        | 3.5%                 |  |  |  |  |  |
| 6am-8:59am                     | 50,777                    | 2,886                     | 5.7%                 |  |  |  |  |  |
| 9am-2:59pm                     | 143,977                   | 5,714                     | 4.0%                 |  |  |  |  |  |
| 3pm-5:59pm                     | 93,981                    | 4,094                     | 4.4%                 |  |  |  |  |  |
| 6pm-7:59pm                     | 37,209                    | 1,569                     | 4.2%                 |  |  |  |  |  |
| 8pm-11:59pm                    | 23,664                    | 559                       | 2.4%                 |  |  |  |  |  |
| Total                          | 355,161                   | 14,979                    | 4%                   |  |  |  |  |  |

- 1. Hourly range periods are defined by CDOT and provided by Strava as data rollups.
- 2. Total counts are summarized from the hourly counts.
- 3. Total Strava trips are from the "TACTCNT\_X" field in the rolled-up dataset.
- "TACTCNT\_X" = Total number of bicycle trips on a segment for the numbered rolled-up time frame (where X = the numbered time frame).
- 4. Percent is calculated by dividing the Strava trips by total counts.