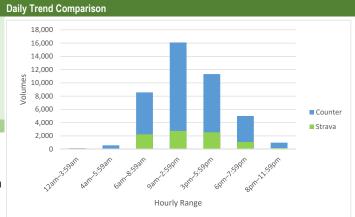

| Counter/Strava Data Comparison |                           |                           |                      |  |  |  |  |
|--------------------------------|---------------------------|---------------------------|----------------------|--|--|--|--|
| Hourly Ranges <sup>1</sup>     | Total Counts <sup>2</sup> | Strava Trips <sup>3</sup> | Percent <sup>4</sup> |  |  |  |  |
| 12am-3:59am                    | 122                       | 2                         | 1.6%                 |  |  |  |  |
| 4am-5:59am                     | 58                        | 3                         | 5.2%                 |  |  |  |  |
| 6am-8:59am                     | 466                       | 184                       | 39.5%                |  |  |  |  |
| 9am-2:59pm                     | 1,927                     | 314                       | 16.3%                |  |  |  |  |
| 3pm-5:59pm                     | 802                       | 69                        | 8.6%                 |  |  |  |  |
| 6pm-7:59pm                     | 307                       | 22                        | 7.2%                 |  |  |  |  |
| 8pm-11:59pm                    | 312                       | 19                        | 6.1%                 |  |  |  |  |
| Total                          | 3,994                     | 613                       | 15%                  |  |  |  |  |