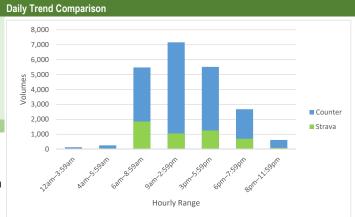

| Counter/Strava Data Comparison |                           |                           |                      |  |  |  |  |
|--------------------------------|---------------------------|---------------------------|----------------------|--|--|--|--|
| Hourly Ranges <sup>1</sup>     | Total Counts <sup>2</sup> | Strava Trips <sup>3</sup> | Percent <sup>4</sup> |  |  |  |  |
| 12am-3:59am                    | 122                       | 2                         | 1.6%                 |  |  |  |  |
| 4am-5:59am                     | 58                        | 3                         | 5.2%                 |  |  |  |  |
| 6am-8:59am                     | 466                       | 184                       | 39.5%                |  |  |  |  |
| 9am-2:59pm                     | 1,927                     | 314                       | 16.3%                |  |  |  |  |
| 3pm-5:59pm                     | 802                       | 69                        | 8.6%                 |  |  |  |  |
| 6pm-7:59pm                     | 307                       | 22                        | 7.2%                 |  |  |  |  |
| 8pm-11:59pm                    | 312                       | 19                        | 6.1%                 |  |  |  |  |
| Total                          | 3,994                     | 613                       | 15%                  |  |  |  |  |

- 1. Hourly range periods are defined by CDOT and provided by Strava as data rollups.
- 2. Total counts are summarized from the hourly counts.
- 3. Total Strava trips are from the "TACTCNT\_X" field in the rolled-up dataset.
- "TACTCNT\_X" = Total number of bicycle trips on a segment for the numbered rolled-up time frame (where X = the numbered time frame).
- 4. Percent is calculated by dividing the Strava trips by total counts.