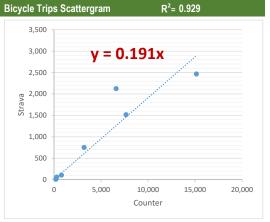

| Counter/Strava Data Comparison |                           |                           |                      |  |  |  |  |
|--------------------------------|---------------------------|---------------------------|----------------------|--|--|--|--|
| Hourly Ranges <sup>1</sup>     | Total Counts <sup>2</sup> | Strava Trips <sup>3</sup> | Percent <sup>4</sup> |  |  |  |  |
| 12am-3:59am                    | 282                       | 4                         | 1.4%                 |  |  |  |  |
| 4am-5:59am                     | 144                       | 134                       | 93.1%                |  |  |  |  |
| 6am-8:59am                     | 1,936                     | 229                       | 11.8%                |  |  |  |  |
| 9am-2:59pm                     | 3,963                     | 492                       | 12.4%                |  |  |  |  |
| 3pm-5:59pm                     | 2,609                     | 465                       | 17.8%                |  |  |  |  |
| 6pm-7:59pm                     | 884                       | 93                        | 10.5%                |  |  |  |  |
| 8pm-11:59pm                    | 897                       | 70                        | 7.8%                 |  |  |  |  |
| Total                          | 10,715                    | 1,487                     | 14%                  |  |  |  |  |

- 1. Hourly range periods are defined by CDOT and provided by Strava as data rollups.
- 2. Total counts are summarized from the hourly counts.
- 3. Total Strava trips are from the "TACTCNT\_X" field in the rolled-up dataset.
- "TACTCNT\_X" = Total number of bicycle trips on a segment for the numbered rolled-up time frame (where X = the numbered time frame).
- 4. Percent is calculated by dividing the Strava trips by total counts.