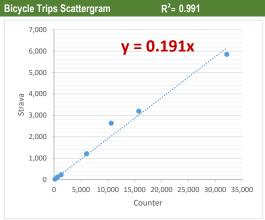

| Counter/Strava Data Comparison |                           |                           |                      |  |  |  |  |  |
|--------------------------------|---------------------------|---------------------------|----------------------|--|--|--|--|--|
| Hourly Ranges <sup>1</sup>     | Total Counts <sup>2</sup> | Strava Trips <sup>3</sup> | Percent <sup>4</sup> |  |  |  |  |  |
| 12am-3:59am                    | 3,130                     | 73                        | 2.3%                 |  |  |  |  |  |
| 4am-5:59am                     | 2,423                     | 84                        | 3.5%                 |  |  |  |  |  |
| 6am-8:59am                     | 50,777                    | 2,886                     | 5.7%                 |  |  |  |  |  |
| 9am-2:59pm                     | 143,977                   | 5,714                     | 4.0%                 |  |  |  |  |  |
| 3pm-5:59pm                     | 93,981                    | 4,094                     | 4.4%                 |  |  |  |  |  |
| 6pm-7:59pm                     | 37,209                    | 1,569                     | 4.2%                 |  |  |  |  |  |
| 8pm-11:59pm                    | 23,664                    | 559                       | 2.4%                 |  |  |  |  |  |
| Total                          | 355,161                   | 14,979                    | 4%                   |  |  |  |  |  |