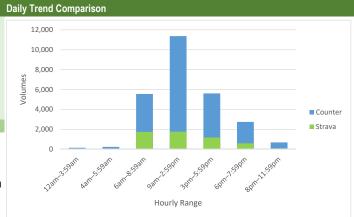

| Counter/Strava Data Comparison |                           |                           |                      |  |  |  |  |  |
|--------------------------------|---------------------------|---------------------------|----------------------|--|--|--|--|--|
| Hourly Ranges <sup>1</sup>     | Total Counts <sup>2</sup> | Strava Trips <sup>3</sup> | Percent <sup>4</sup> |  |  |  |  |  |
| 12am-3:59am                    | 3,130                     | 73                        | 2.3%                 |  |  |  |  |  |
| 4am-5:59am                     | 2,423                     | 84                        | 3.5%                 |  |  |  |  |  |
| 6am-8:59am                     | 50,777                    | 2,886                     | 5.7%                 |  |  |  |  |  |
| 9am-2:59pm                     | 143,977                   | 5,714                     | 4.0%                 |  |  |  |  |  |
| 3pm-5:59pm                     | 93,981                    | 4,094                     | 4.4%                 |  |  |  |  |  |
| 6pm-7:59pm                     | 37,209                    | 1,569                     | 4.2%                 |  |  |  |  |  |
| 8pm-11:59pm                    | 23,664                    | 559                       | 2.4%                 |  |  |  |  |  |
| Total                          | 355,161                   | 14,979                    | 4%                   |  |  |  |  |  |