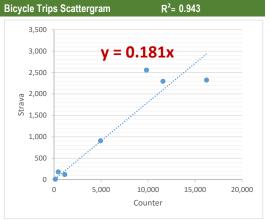

| Counter/Strava Data Comparison |                           |                           |                      |  |  |  |  |
|--------------------------------|---------------------------|---------------------------|----------------------|--|--|--|--|
| Hourly Ranges <sup>1</sup>     | Total Counts <sup>2</sup> | Strava Trips <sup>3</sup> | Percent <sup>4</sup> |  |  |  |  |
| 12am-3:59am                    | 122                       | 2                         | 1.6%                 |  |  |  |  |
| 4am-5:59am                     | 58                        | 3                         | 5.2%                 |  |  |  |  |
| 6am-8:59am                     | 466                       | 184                       | 39.5%                |  |  |  |  |
| 9am-2:59pm                     | 1,927                     | 314                       | 16.3%                |  |  |  |  |
| 3pm-5:59pm                     | 802                       | 69                        | 8.6%                 |  |  |  |  |
| 6pm-7:59pm                     | 307                       | 22                        | 7.2%                 |  |  |  |  |
| 8pm-11:59pm                    | 312                       | 19                        | 6.1%                 |  |  |  |  |
| Total                          | 3,994                     | 613                       | 15%                  |  |  |  |  |

- 1. Hourly range periods are defined by CDOT and provided by Strava as data rollups.
- 2. Total counts are summarized from the hourly counts.
- 3. Total Strava trips are from the "TACTCNT\_X" field in the rolled-up dataset.
- "TACTCNT\_X" = Total number of bicycle trips on a segment for the numbered rolled-up time frame (where X = the numbered time frame).
- 4. Percent is calculated by dividing the Strava trips by total counts.