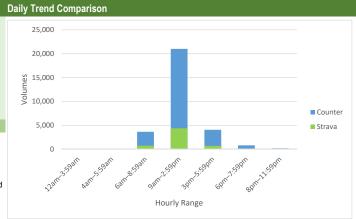

| Counter/Strava Data Comparison |                           |                           |                      |  |  |  |  |  |
|--------------------------------|---------------------------|---------------------------|----------------------|--|--|--|--|--|
| Hourly Ranges <sup>1</sup>     | Total Counts <sup>2</sup> | Strava Trips <sup>3</sup> | Percent <sup>4</sup> |  |  |  |  |  |
| 12am-3:59am                    | 3,130                     | 73                        | 2.3%                 |  |  |  |  |  |
| 4am-5:59am                     | 2,423                     | 84                        | 3.5%                 |  |  |  |  |  |
| 6am-8:59am                     | 50,777                    | 2,886                     | 5.7%                 |  |  |  |  |  |
| 9am-2:59pm                     | 143,977                   | 5,714                     | 4.0%                 |  |  |  |  |  |
| 3pm-5:59pm                     | 93,981                    | 4,094                     | 4.4%                 |  |  |  |  |  |
| 6pm-7:59pm                     | 37,209                    | 1,569                     | 4.2%                 |  |  |  |  |  |
| 8pm-11:59pm                    | 23,664                    | 559                       | 2.4%                 |  |  |  |  |  |
| Total                          | 355,161                   | 14,979                    | 4%                   |  |  |  |  |  |