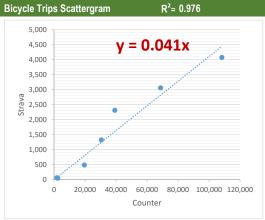

| Counter/Strava Data Comparison |                           |                           |                      |  |  |  |  |
|--------------------------------|---------------------------|---------------------------|----------------------|--|--|--|--|
| Hourly Ranges <sup>1</sup>     | Total Counts <sup>2</sup> | Strava Trips <sup>3</sup> | Percent <sup>4</sup> |  |  |  |  |
| 12am-3:59am                    | 122                       | 2                         | 1.6%                 |  |  |  |  |
| 4am-5:59am                     | 58                        | 3                         | 5.2%                 |  |  |  |  |
| 6am-8:59am                     | 466                       | 184                       | 39.5%                |  |  |  |  |
| 9am-2:59pm                     | 1,927                     | 314                       | 16.3%                |  |  |  |  |
| 3pm-5:59pm                     | 802                       | 69                        | 8.6%                 |  |  |  |  |
| 6pm-7:59pm                     | 307                       | 22                        | 7.2%                 |  |  |  |  |
| 8pm-11:59pm                    | 312                       | 19                        | 6.1%                 |  |  |  |  |
| Total                          | 3,994                     | 613                       | 15%                  |  |  |  |  |

- 1. Hourly range periods are defined by CDOT and provided by Strava as data rollups.
- 2. Total counts are summarized from the hourly counts.
- 3. Total Strava trips are from the "TACTCNT\_X" field in the rolled-up dataset.
- "TACTCNT\_X" = Total number of bicycle trips on a segment for the numbered rolled-up time frame (where X = the numbered time frame).
- 4. Percent is calculated by dividing the Strava trips by total counts.