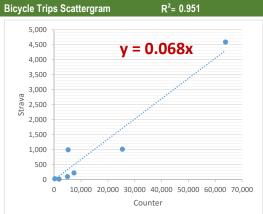

| Counter/Strava Data Comparison |                           |                           |                      |  |  |  |  |
|--------------------------------|---------------------------|---------------------------|----------------------|--|--|--|--|
| Hourly Ranges <sup>1</sup>     | Total Counts <sup>2</sup> | Strava Trips <sup>3</sup> | Percent <sup>4</sup> |  |  |  |  |
| 12am-3:59am                    | 282                       | 4                         | 1.4%                 |  |  |  |  |
| 4am-5:59am                     | 144                       | 134                       | 93.1%                |  |  |  |  |
| 6am-8:59am                     | 1,936                     | 229                       | 11.8%                |  |  |  |  |
| 9am-2:59pm                     | 3,963                     | 492                       | 12.4%                |  |  |  |  |
| 3pm-5:59pm                     | 2,609                     | 465                       | 17.8%                |  |  |  |  |
| 6pm-7:59pm                     | 884                       | 93                        | 10.5%                |  |  |  |  |
| 8pm-11:59pm                    | 897                       | 70                        | 7.8%                 |  |  |  |  |
| Total                          | 10,715                    | 1,487                     | 14%                  |  |  |  |  |

- 1. Hourly range periods are defined by CDOT and provided by Strava as data rollups.
- 2. Total counts are summarized from the hourly counts.
- 3. Total Strava trips are from the "TACTCNT\_X" field in the rolled-up dataset.
- "TACTCNT\_X" = Total number of bicycle trips on a segment for the numbered rolled-up time frame (where X = the numbered time frame).
- 4. Percent is calculated by dividing the Strava trips by total counts.