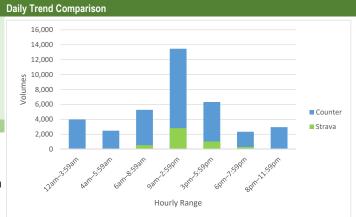

| Counter/Strava Data Comparison |                           |                           |                      |  |  |  |  |
|--------------------------------|---------------------------|---------------------------|----------------------|--|--|--|--|
| Hourly Ranges <sup>1</sup>     | Total Counts <sup>2</sup> | Strava Trips <sup>3</sup> | Percent <sup>4</sup> |  |  |  |  |
| 12am-3:59am                    | 282                       | 4                         | 1.4%                 |  |  |  |  |
| 4am-5:59am                     | 144                       | 134                       | 93.1%                |  |  |  |  |
| 6am-8:59am                     | 1,936                     | 229                       | 11.8%                |  |  |  |  |
| 9am-2:59pm                     | 3,963                     | 492                       | 12.4%                |  |  |  |  |
| 3pm-5:59pm                     | 2,609                     | 465                       | 17.8%                |  |  |  |  |
| 6pm-7:59pm                     | 884                       | 93                        | 10.5%                |  |  |  |  |
| 8pm-11:59pm                    | 897                       | 70                        | 7.8%                 |  |  |  |  |
| Total                          | 10,715                    | 1,487                     | 14%                  |  |  |  |  |

- 1. Hourly range periods are defined by CDOT and provided by Strava as data rollups.
- 2. Total counts are summarized from the hourly counts.
- 3. Total Strava trips are from the "TACTCNT\_X" field in the rolled-up dataset.
- "TACTCNT\_X" = Total number of bicycle trips on a segment for the numbered rolled-up time frame (where X = the numbered time frame).
- 4. Percent is calculated by dividing the Strava trips by total counts.