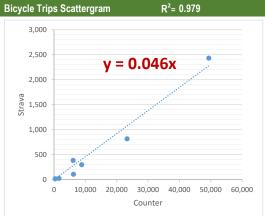

| Counter/Strava Data Comparison |                           |                           |                      |  |  |  |  |
|--------------------------------|---------------------------|---------------------------|----------------------|--|--|--|--|
| Hourly Ranges <sup>1</sup>     | Total Counts <sup>2</sup> | Strava Trips <sup>3</sup> | Percent <sup>4</sup> |  |  |  |  |
| 12am-3:59am                    | 282                       | 4                         | 1.4%                 |  |  |  |  |
| 4am-5:59am                     | 144                       | 134                       | 93.1%                |  |  |  |  |
| 6am-8:59am                     | 1,936                     | 229                       | 11.8%                |  |  |  |  |
| 9am-2:59pm                     | 3,963                     | 492                       | 12.4%                |  |  |  |  |
| 3pm-5:59pm                     | 2,609                     | 465                       | 17.8%                |  |  |  |  |
| 6pm-7:59pm                     | 884                       | 93                        | 10.5%                |  |  |  |  |
| 8pm-11:59pm                    | 897                       | 70                        | 7.8%                 |  |  |  |  |
| Total                          | 10,715                    | 1,487                     | 14%                  |  |  |  |  |

- 1. Hourly range periods are defined by CDOT and provided by Strava as data rollups.
- 2. Total counts are summarized from the hourly counts.
- 3. Total Strava trips are from the "TACTCNT\_X" field in the rolled-up dataset.
- "TACTCNT\_X" = Total number of bicycle trips on a segment for the numbered rolled-up time frame (where X = the numbered time frame).
- 4. Percent is calculated by dividing the Strava trips by total counts.